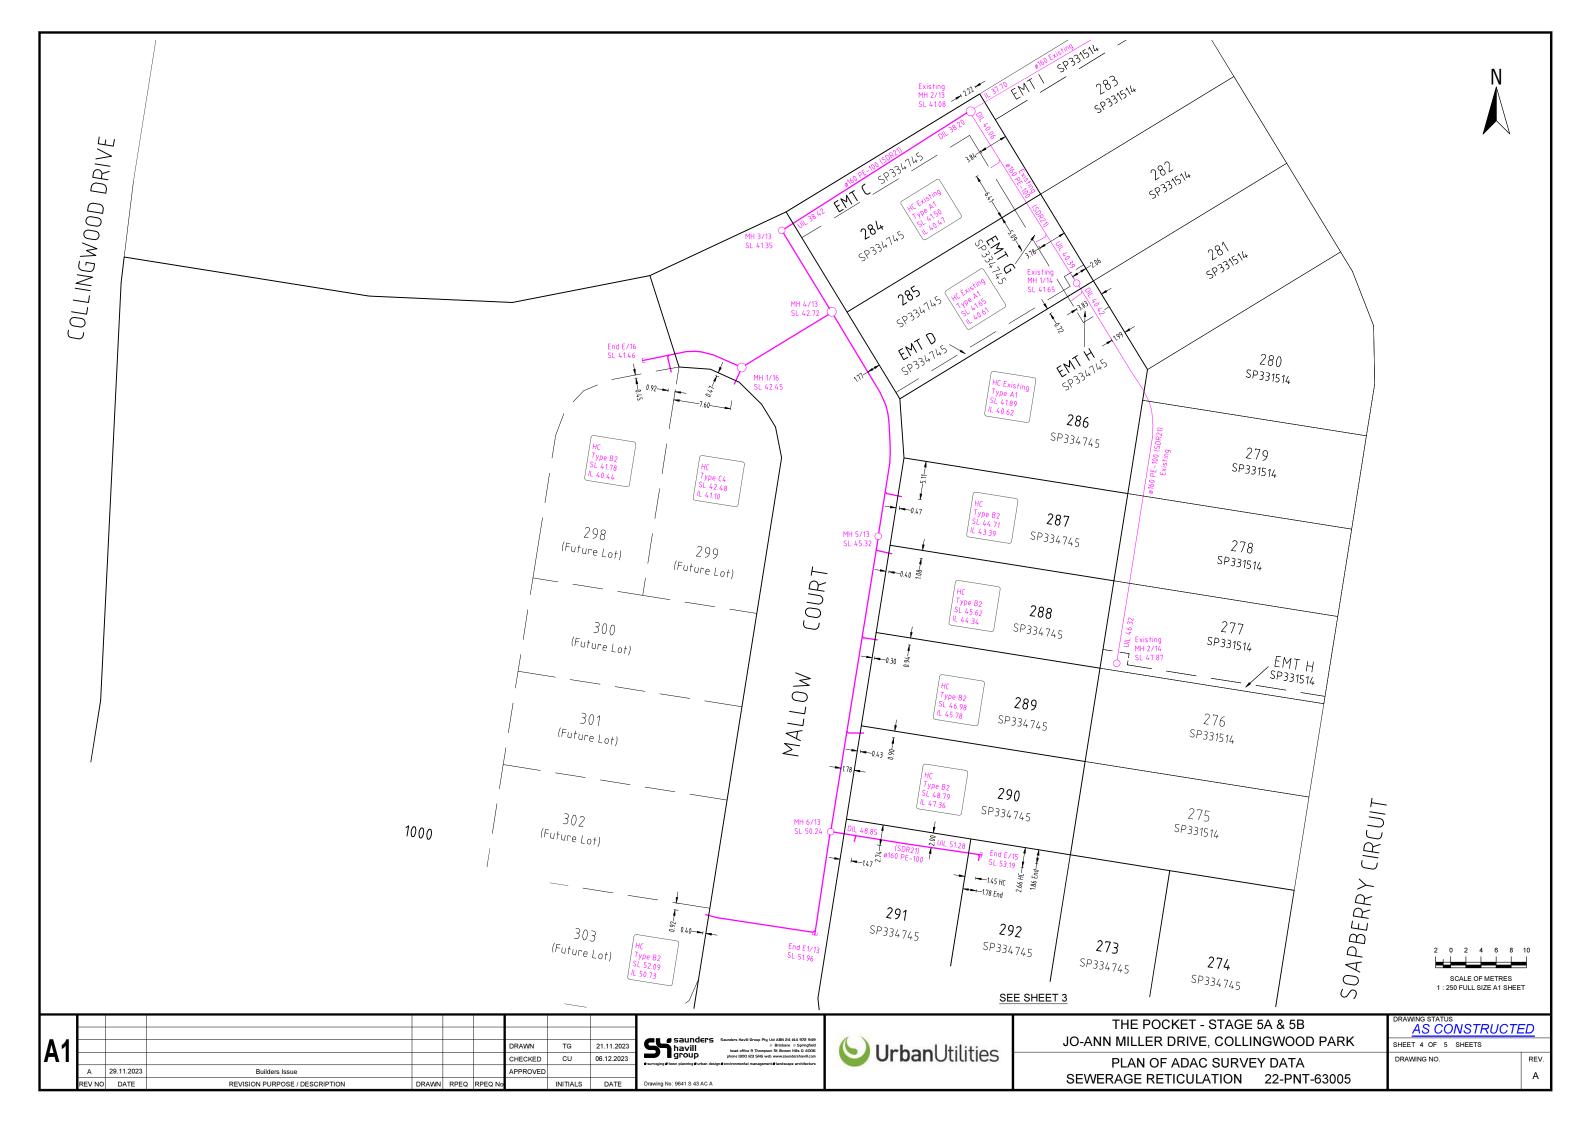

THE POCKET - STAGE 5A & 5B
JO-ANN MILLER DRIVE, COLLINGWOOD PARK
PLAN OF ADAC SURVEY DATA

PLAN OF ADAC SURVEY DATA WATER RETICULATION 22-PNT-63005

| DRAWING STATUS  AS CONSTRUCTE |    |  |  |  |  |  |
|-------------------------------|----|--|--|--|--|--|
| SHEET 1 OF 5 SHEETS           |    |  |  |  |  |  |
| DRAWING NO.                   | RE |  |  |  |  |  |