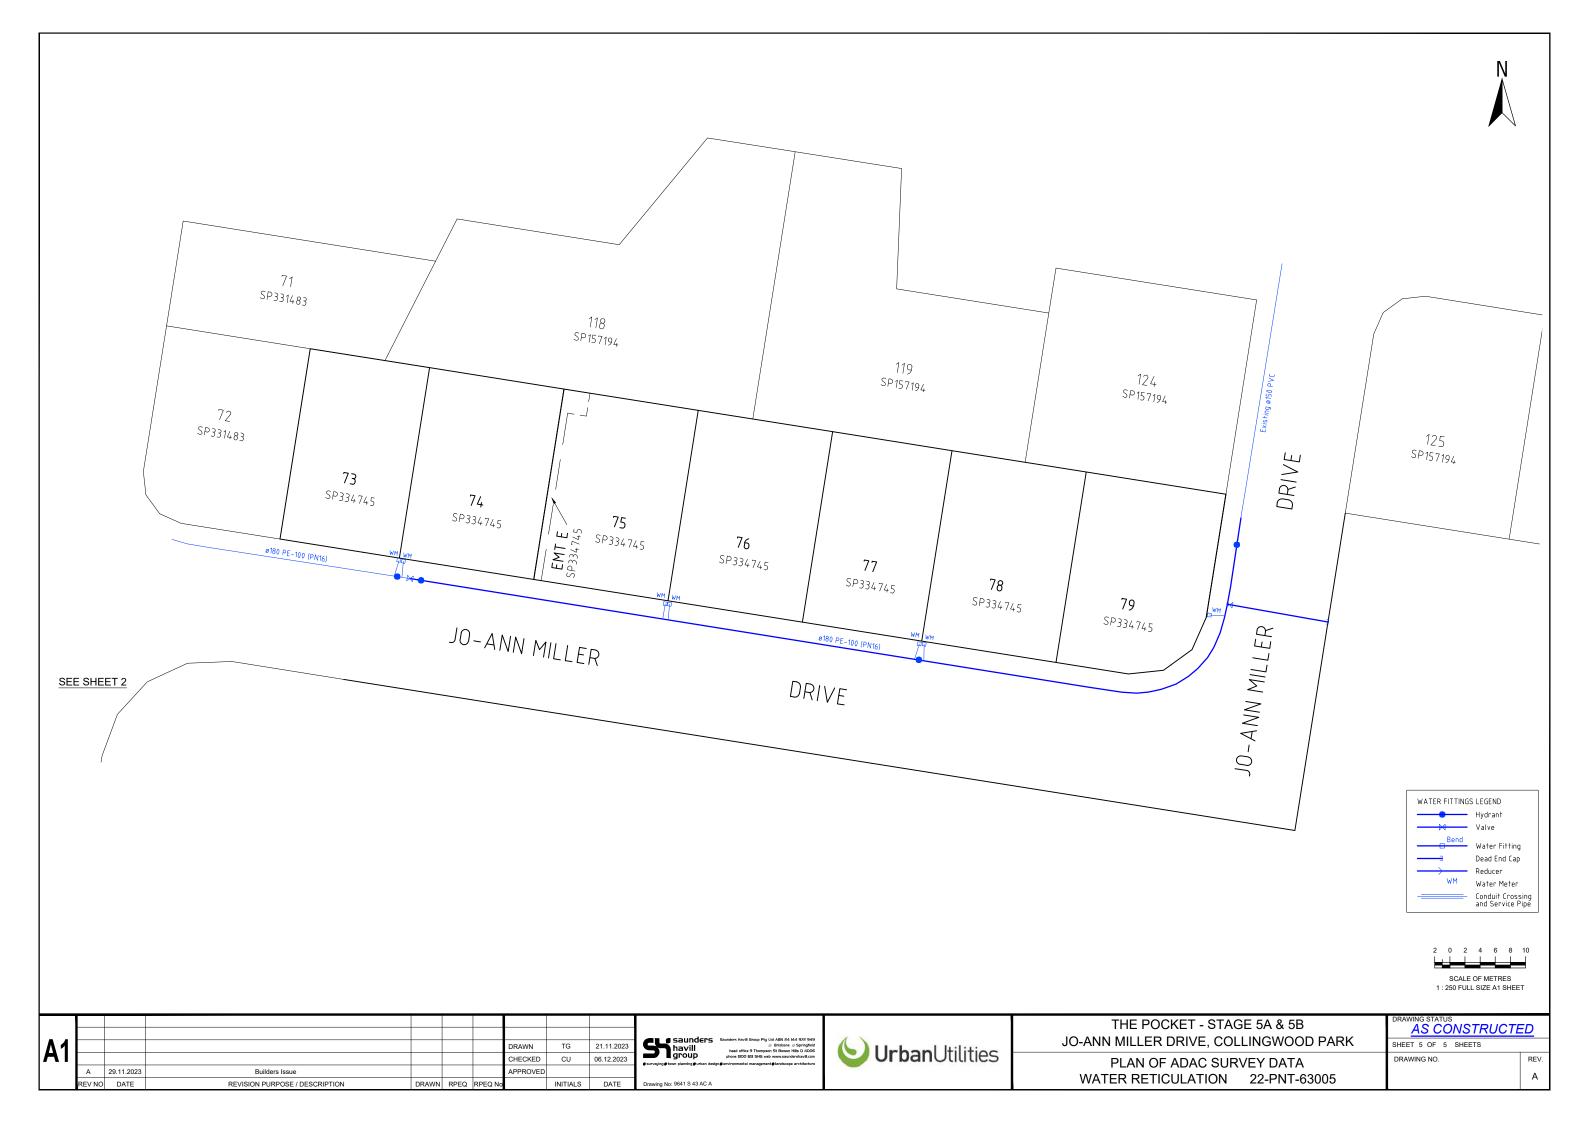

THE POCKET - STAGE 5A & 5B
JO-ANN MILLER DRIVE, COLLINGWOOD PARK
PLAN OF ADAC SURVEY DATA

PLAN OF ADAC SURVEY DATA WATER RETICULATION 22-PNT-63005

| DRAWING STATUS  AS CONSTRUCTE |    |  |  |  |  |  |
|-------------------------------|----|--|--|--|--|--|
| SHEET 1 OF 5 SHEETS           |    |  |  |  |  |  |
| DRAWING NO.                   | RE |  |  |  |  |  |