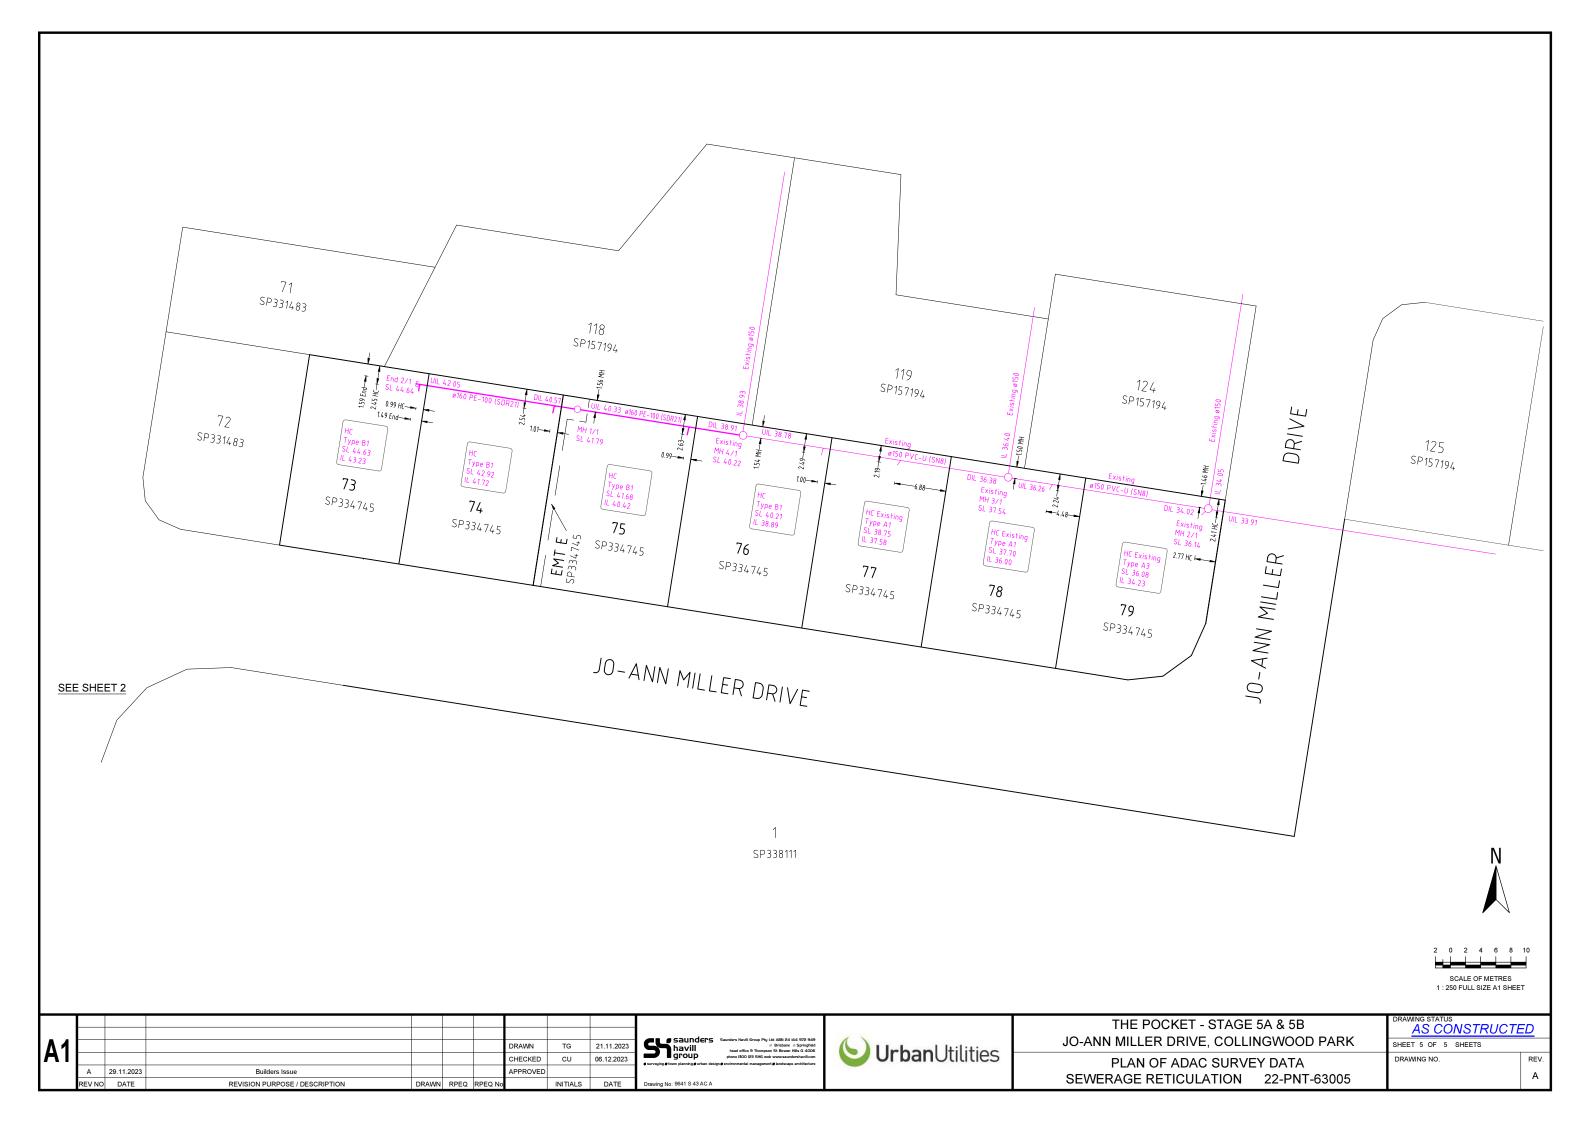

THE POCKET - STAGE 5A & 5B
JO-ANN MILLER DRIVE, COLLINGWOOD PARK
PLAN OF ADAC SURVEY DATA

PLAN OF ADAC SURVEY DATA WATER RETICULATION 22-PNT-63005

| DRAWING STATUS  AS CONSTRUCTE |    |  |  |  |  |  |
|-------------------------------|----|--|--|--|--|--|
| SHEET 1 OF 5 SHEETS           |    |  |  |  |  |  |
| DRAWING NO.                   | RE |  |  |  |  |  |