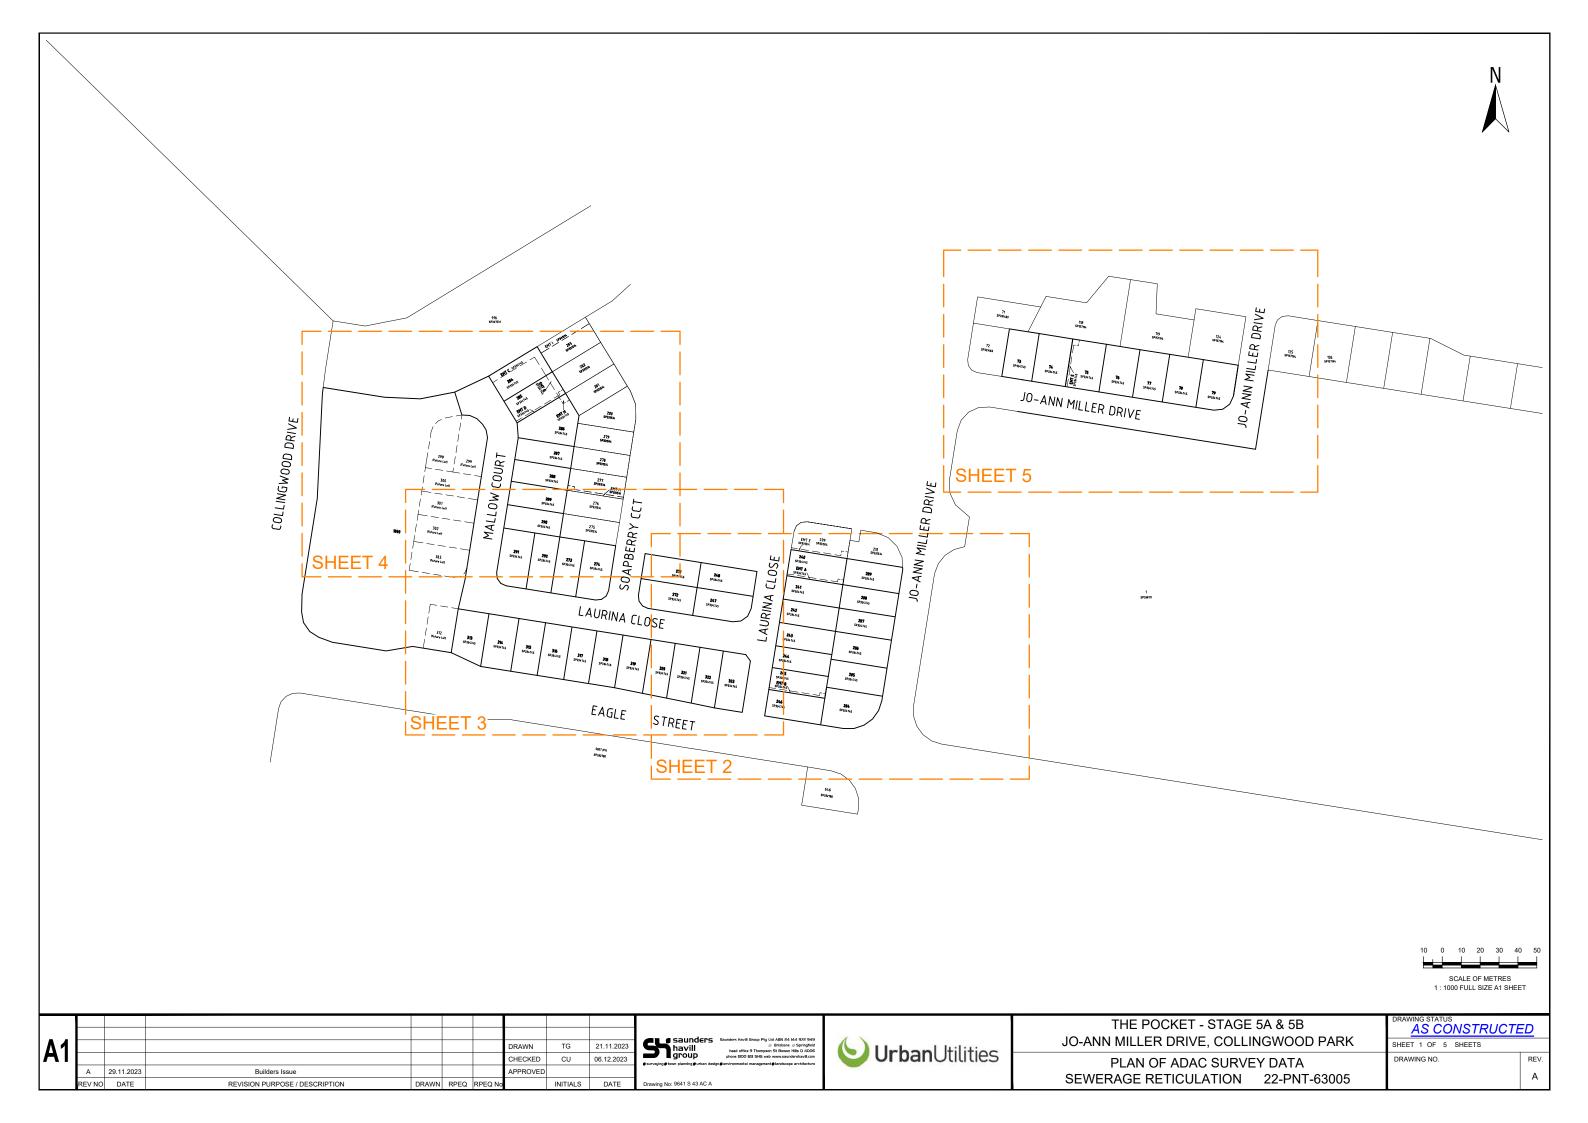

THE POCKET - STAGE 5A & 5B
JO-ANN MILLER DRIVE, COLLINGWOOD PARK
PLAN OF ADAC SURVEY DATA

PLAN OF ADAC SURVEY DATA WATER RETICULATION 22-PNT-63005

| DRAWING STATUS  AS CONSTRUCTE |    |  |  |  |  |  |
|-------------------------------|----|--|--|--|--|--|
| SHEET 1 OF 5 SHEETS           |    |  |  |  |  |  |
| DRAWING NO.                   | RE |  |  |  |  |  |