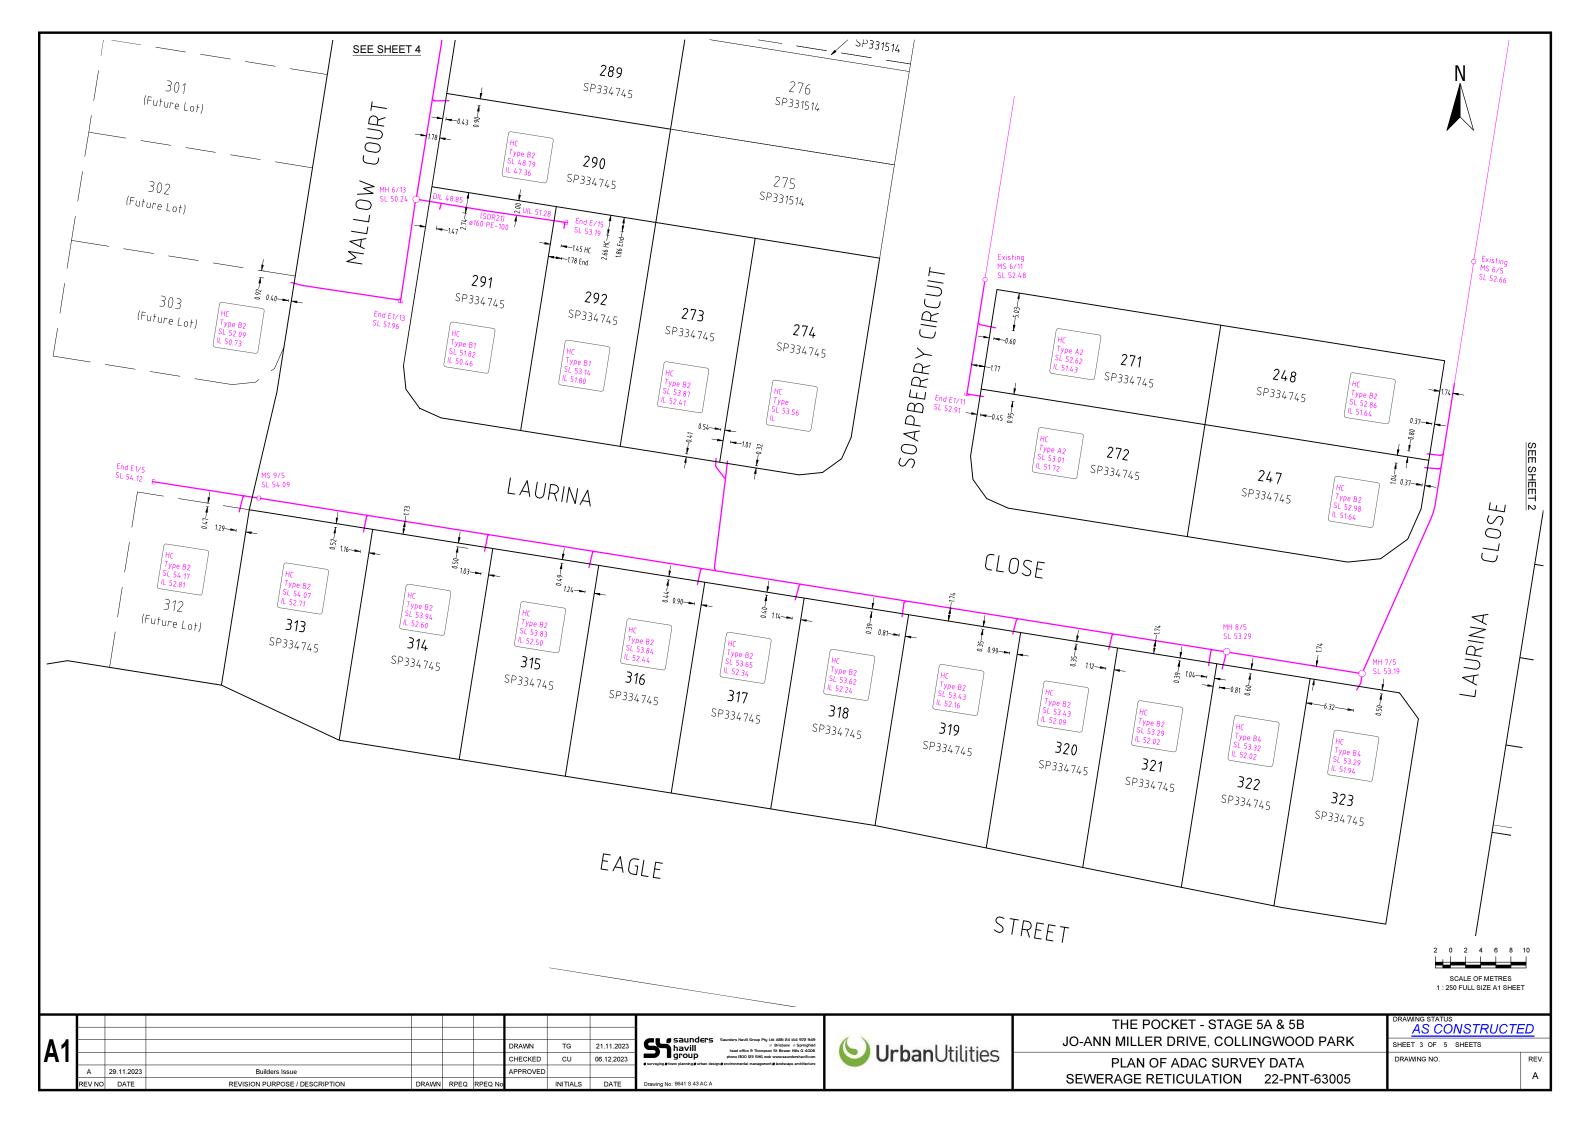

THE POCKET - STAGE 5A & 5B
JO-ANN MILLER DRIVE, COLLINGWOOD PARK
PLAN OF ADAC SURVEY DATA

PLAN OF ADAC SURVEY DATA WATER RETICULATION 22-PNT-63005

| DRAWING STATUS  AS CONSTRUCTE |    |  |  |  |  |  |
|-------------------------------|----|--|--|--|--|--|
| SHEET 1 OF 5 SHEETS           |    |  |  |  |  |  |
| DRAWING NO.                   | RE |  |  |  |  |  |