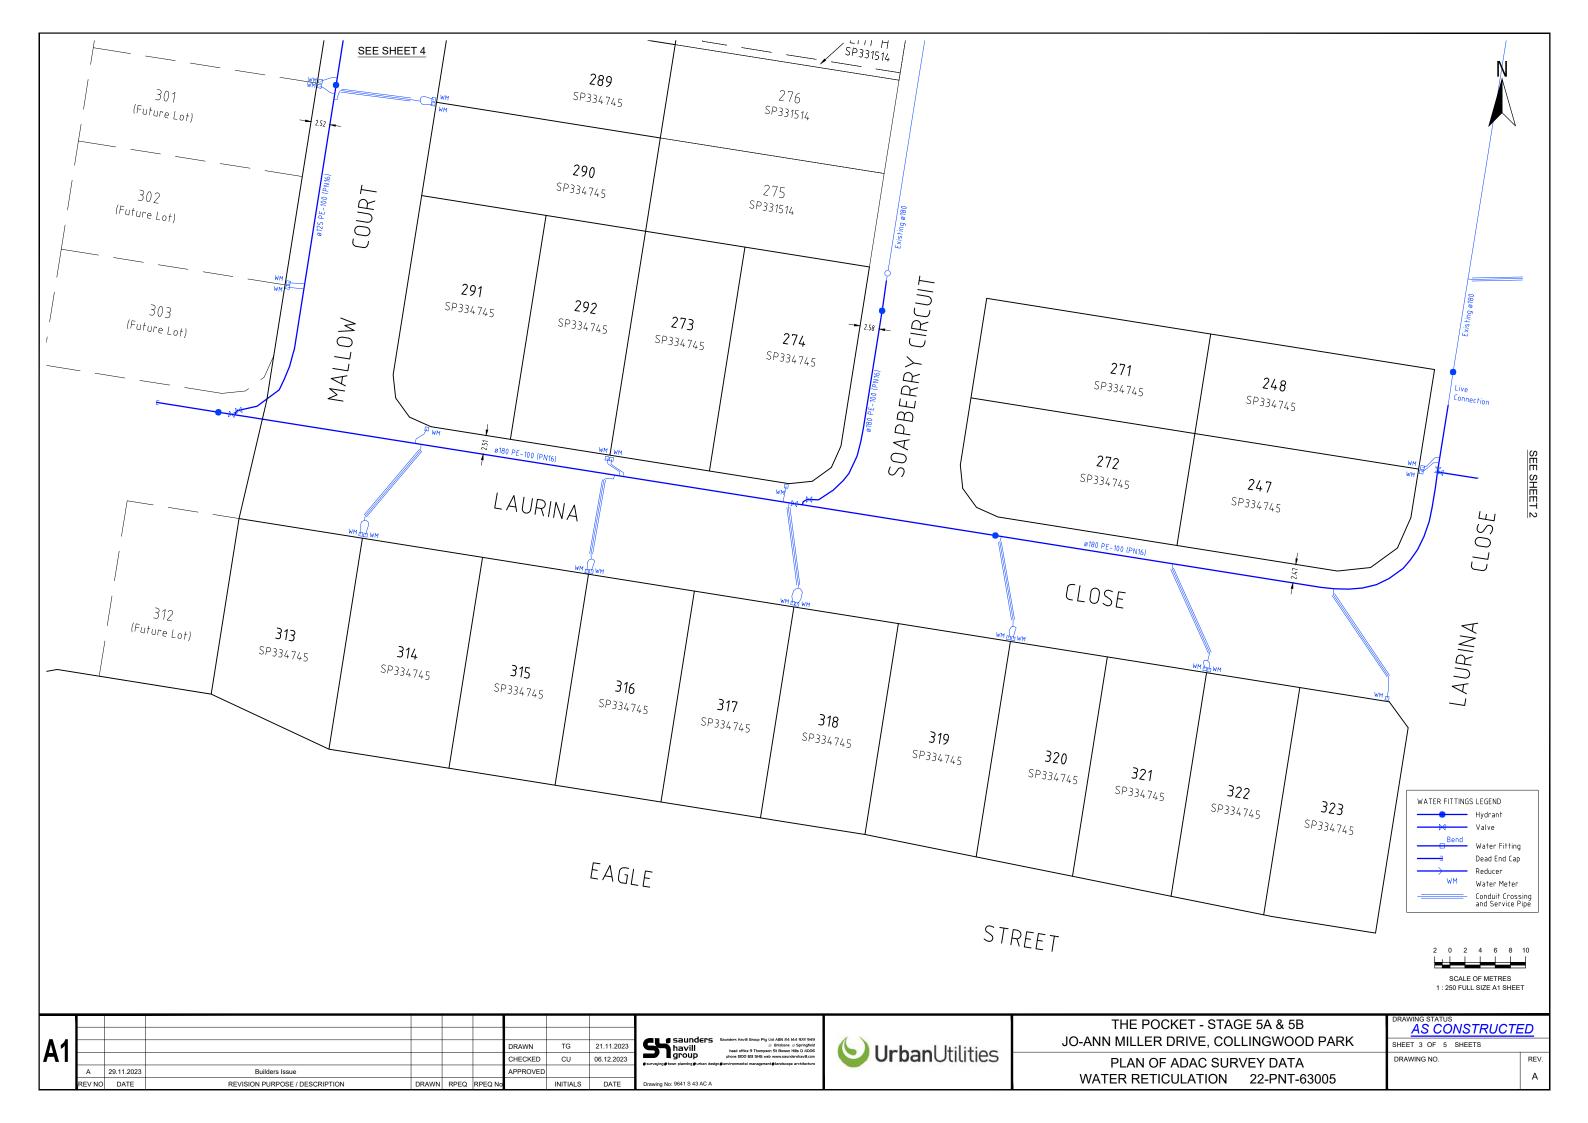

THE POCKET - STAGE 5A & 5B
JO-ANN MILLER DRIVE, COLLINGWOOD PARK
PLAN OF ADAC SURVEY DATA

PLAN OF ADAC SURVEY DATA WATER RETICULATION 22-PNT-63005

| DRAWING STATUS  AS CONSTRUCTE |    |  |  |  |  |  |
|-------------------------------|----|--|--|--|--|--|
| SHEET 1 OF 5 SHEETS           |    |  |  |  |  |  |
| DRAWING NO.                   | RE |  |  |  |  |  |