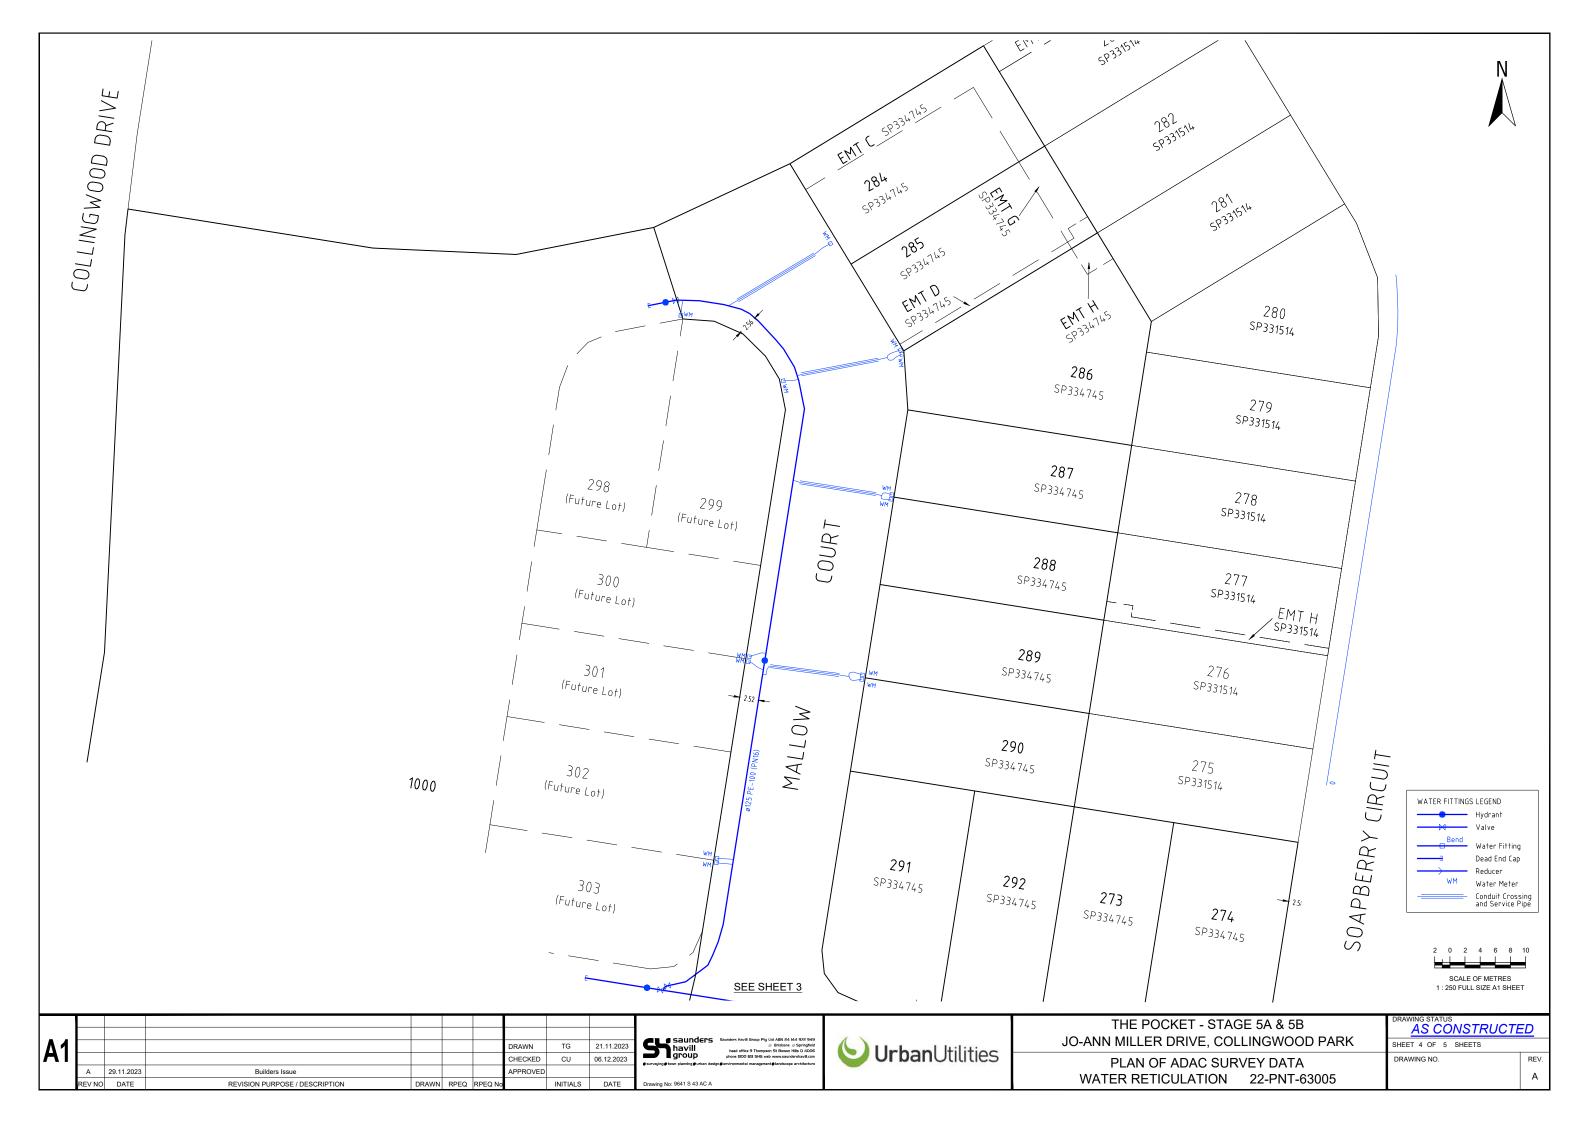

THE POCKET - STAGE 5A & 5B
JO-ANN MILLER DRIVE, COLLINGWOOD PARK
PLAN OF ADAC SURVEY DATA

PLAN OF ADAC SURVEY DATA WATER RETICULATION 22-PNT-63005

| DRAWING STATUS  AS CONSTRUCTE |    |  |  |  |  |  |
|-------------------------------|----|--|--|--|--|--|
| SHEET 1 OF 5 SHEETS           |    |  |  |  |  |  |
| DRAWING NO.                   | RE |  |  |  |  |  |