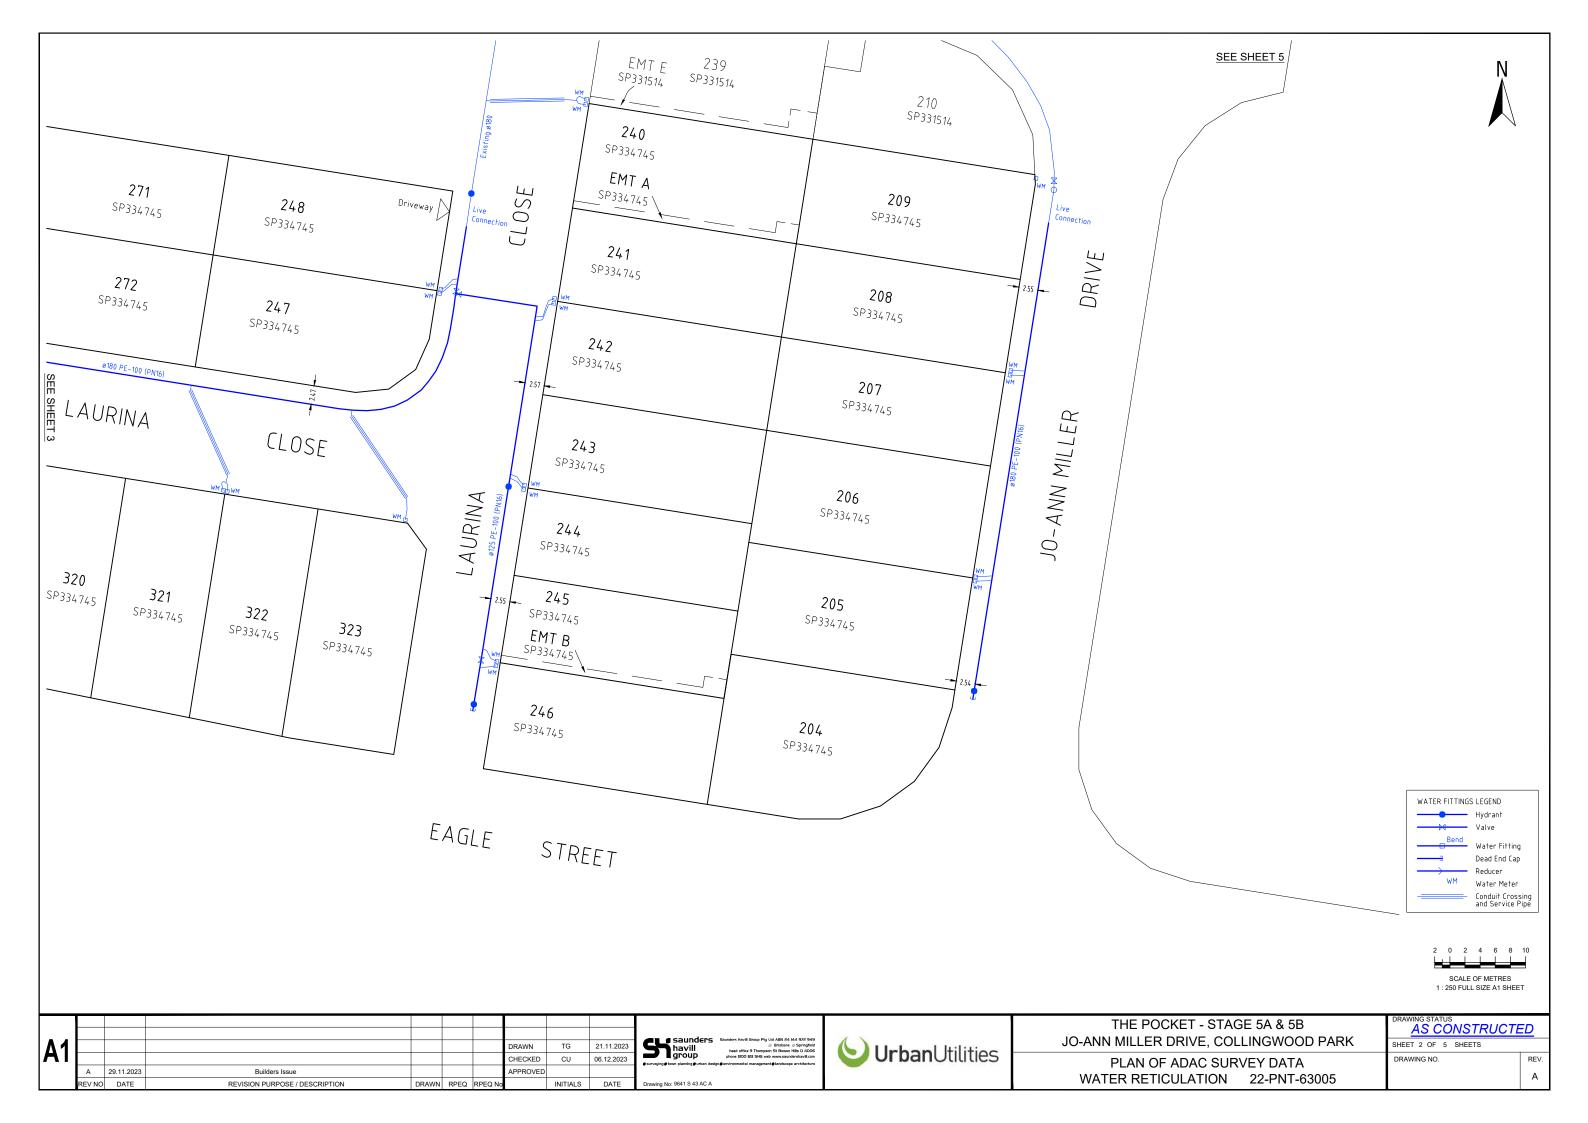

THE POCKET - STAGE 5A & 5B
JO-ANN MILLER DRIVE, COLLINGWOOD PARK
PLAN OF ADAC SURVEY DATA

PLAN OF ADAC SURVEY DATA WATER RETICULATION 22-PNT-63005

| DRAWING STATUS  AS CONSTRUCTE |    |  |  |  |  |  |
|-------------------------------|----|--|--|--|--|--|
| SHEET 1 OF 5 SHEETS           |    |  |  |  |  |  |
| DRAWING NO.                   | RE |  |  |  |  |  |