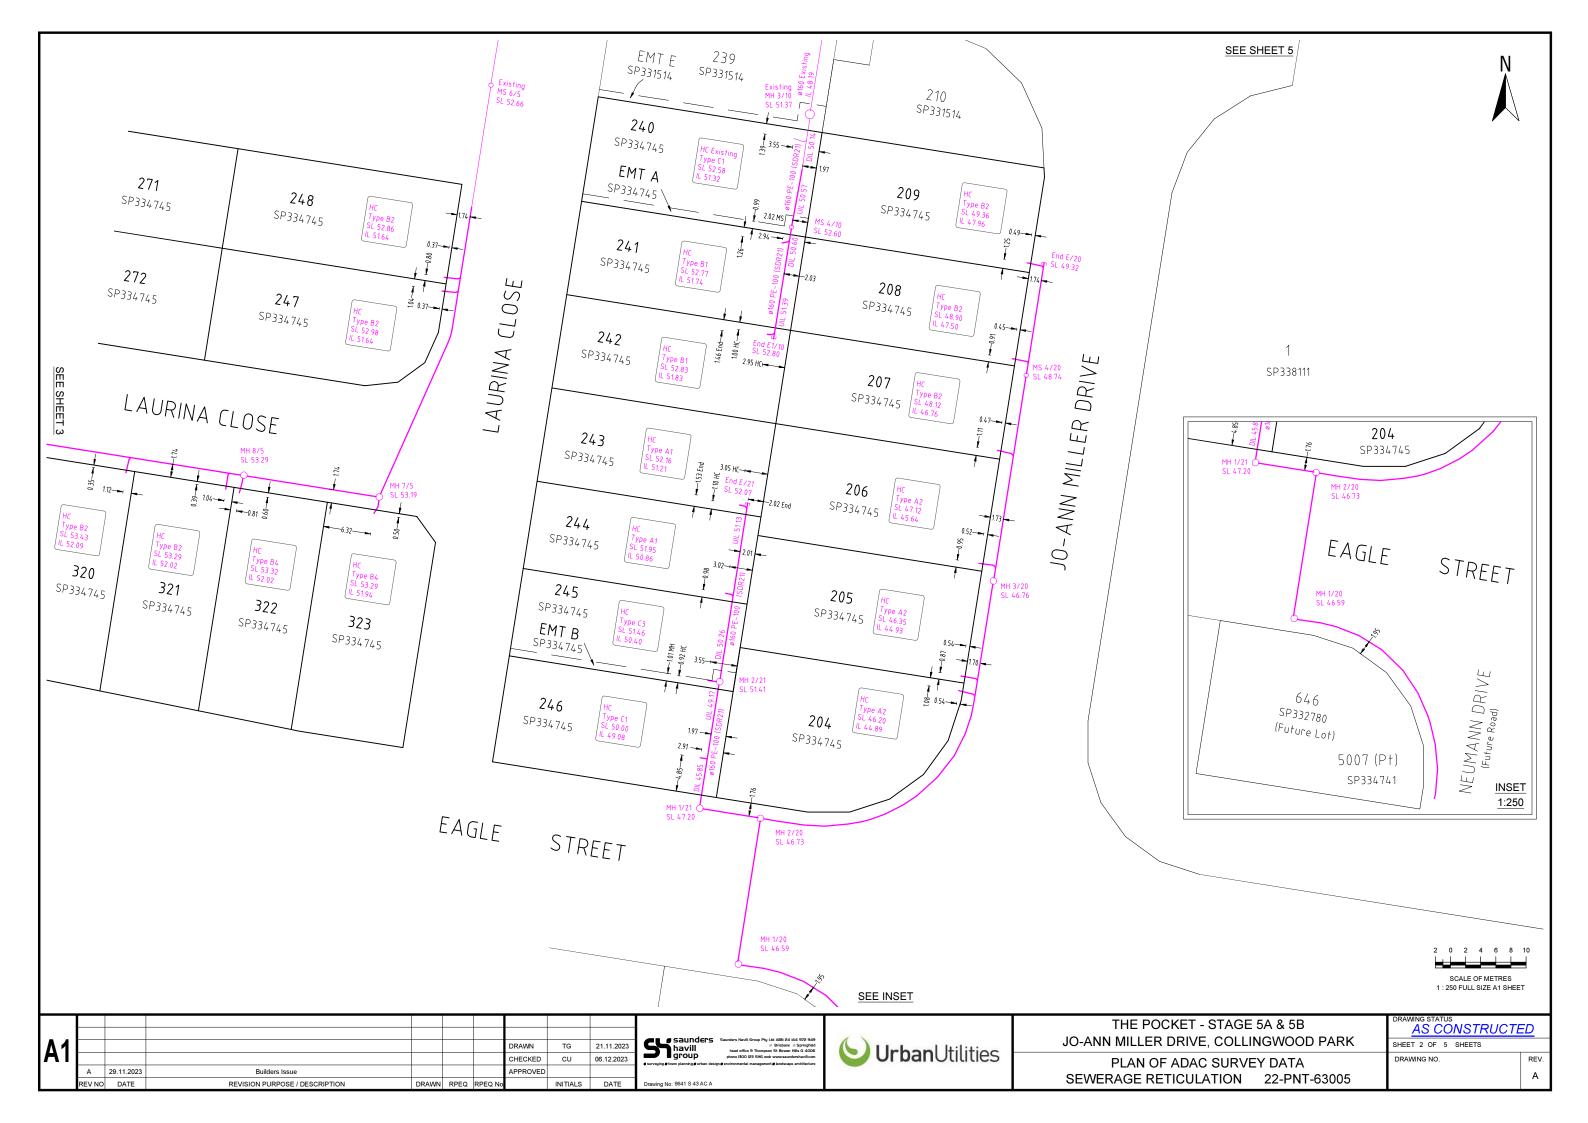

THE POCKET - STAGE 5A & 5B
JO-ANN MILLER DRIVE, COLLINGWOOD PARK
PLAN OF ADAC SURVEY DATA

PLAN OF ADAC SURVEY DATA WATER RETICULATION 22-PNT-63005

| DRAWING STATUS  AS CONSTRUCTE |    |  |  |  |  |  |
|-------------------------------|----|--|--|--|--|--|
| SHEET 1 OF 5 SHEETS           |    |  |  |  |  |  |
| DRAWING NO.                   | RE |  |  |  |  |  |