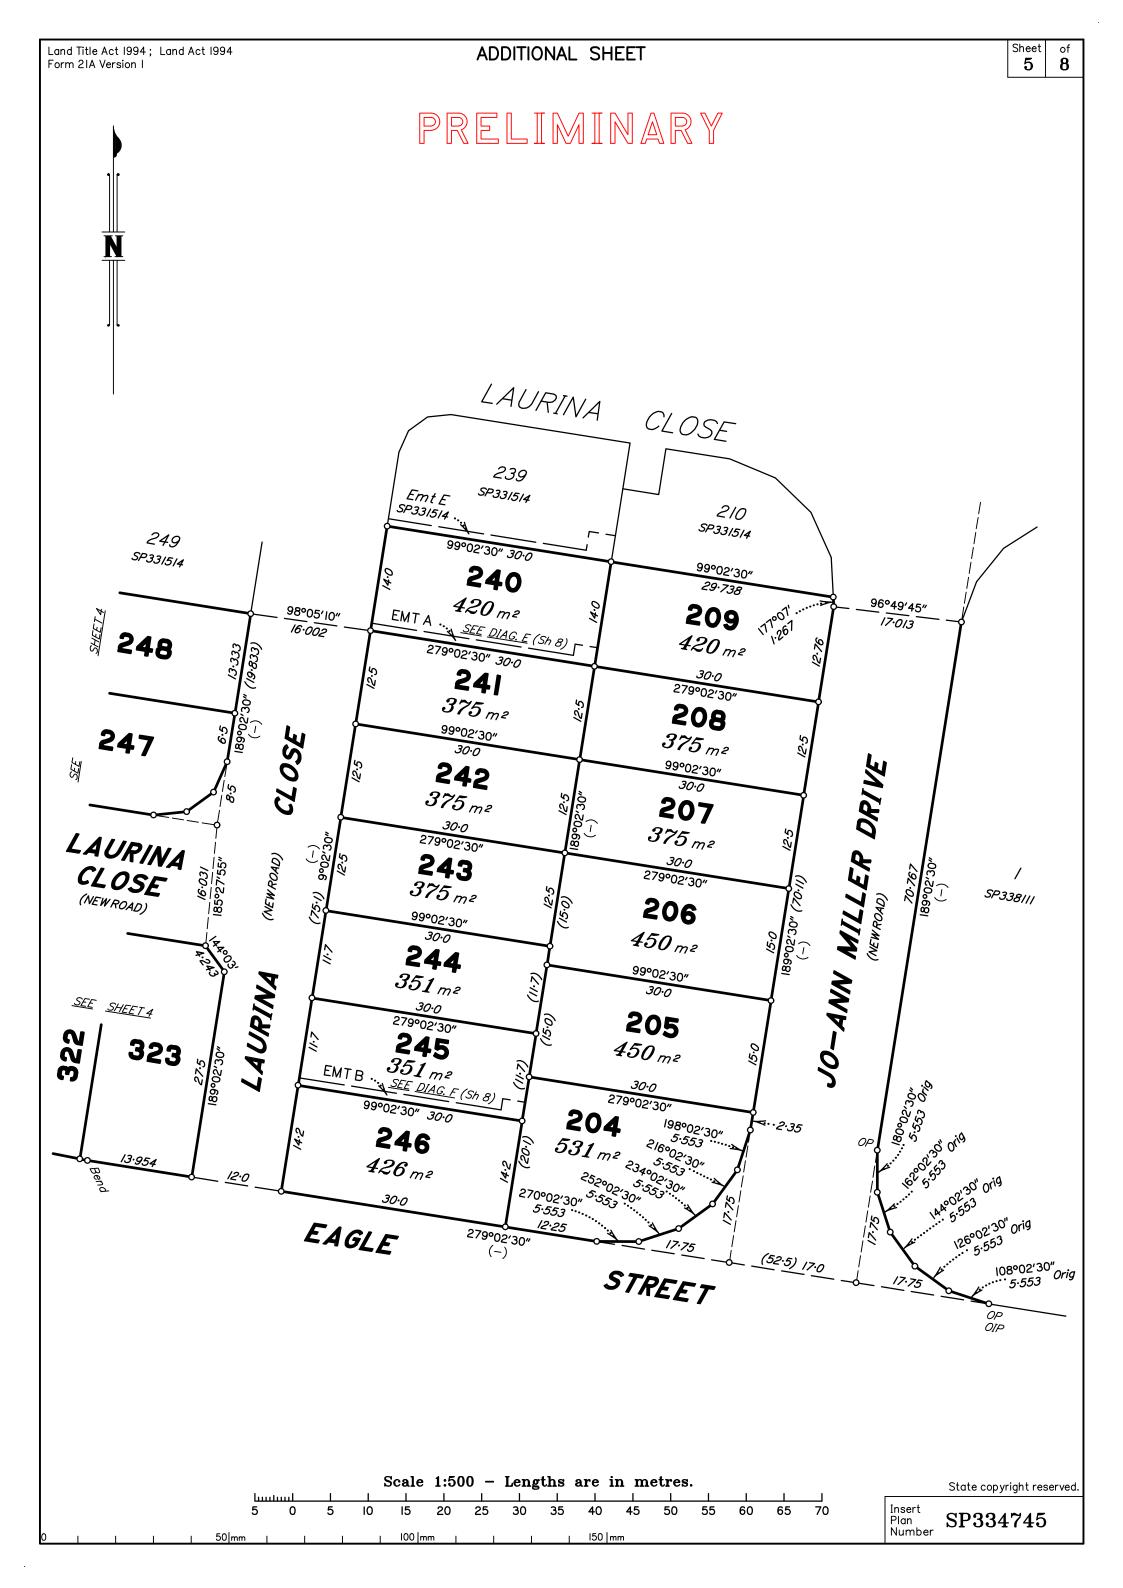

| Land Title Act 1994; Land Act 1994 Form 2IB Version 2  (Dealing No.) |                   |                           | WARNING: Folded or Mutilated Plans will not be accepted.  Plans may be rolled.  Information may not be placed in the outer margins. |                                |                                                       |                                               |  |
|----------------------------------------------------------------------|-------------------|---------------------------|-------------------------------------------------------------------------------------------------------------------------------------|--------------------------------|-------------------------------------------------------|-----------------------------------------------|--|
|                                                                      |                   |                           | 4. Lodged by                                                                                                                        |                                |                                                       |                                               |  |
|                                                                      |                   |                           | 4. Louged by                                                                                                                        |                                |                                                       |                                               |  |
|                                                                      |                   |                           |                                                                                                                                     |                                |                                                       |                                               |  |
|                                                                      |                   |                           | (Include address, phone number, email, reference, and Lodger Code)                                                                  |                                |                                                       |                                               |  |
| ı.<br>Title                                                          | Exis              |                           | Created  New Lots Road Secondary Interests                                                                                          |                                |                                                       |                                               |  |
| Reference<br>To Issue                                                | 1                 | Description               | New Lots         Road         Secondary Interest           73-79, 204-209, 240-248, 271-274,         New Rd         Emts A-E        |                                |                                                       | Secondary Interests                           |  |
| 1013300                                                              | ·                 | 200 1000 011 31 33 131 1  | 284-292, 313-323 & 1000                                                                                                             | "                              | New Na                                                | LING / L                                      |  |
|                                                                      |                   | PRELIM                    | INARY                                                                                                                               |                                |                                                       |                                               |  |
|                                                                      |                   | REINSTATEMENT REPORT      |                                                                                                                                     |                                |                                                       |                                               |  |
|                                                                      |                   |                           |                                                                                                                                     |                                |                                                       |                                               |  |
|                                                                      |                   |                           |                                                                                                                                     |                                |                                                       |                                               |  |
|                                                                      |                   |                           |                                                                                                                                     |                                |                                                       |                                               |  |
|                                                                      |                   |                           |                                                                                                                                     | onto adjoining # Part of the b | s practical<br>shown on<br>lots or roc<br>puilding sh | to determine, no part<br>this plan encroaches |  |
| 74_70 204 200                                                        | 240-248, 271-274, |                           |                                                                                                                                     | delete words n                 | ot required                                           |                                               |  |
|                                                                      | 13-323 & 1000     | Por 61                    |                                                                                                                                     | 7. Lodgeme                     |                                                       | <b>:</b><br>\$                                |  |
|                                                                      | 73                | Lot 60 on SL1427 & Por 61 |                                                                                                                                     | Survey Dep<br>Lodgement        |                                                       | \$<br>\$                                      |  |
| L                                                                    | _ots              | Orig                      |                                                                                                                                     | New Ti                         |                                                       | \$                                            |  |
| 2. Orig Grant Allocation :                                           |                   |                           | 5. Passed & Endorsed:                                                                                                               | Photocopy<br>Postage           |                                                       | \$<br>\$                                      |  |
| 3. References:                                                       |                   |                           | By: SAUNDERS HAVILL GROUP PTY LTD                                                                                                   | TOTAL                          |                                                       | \$<br>                                        |  |
| Dept File : Local Govt : Surveyor : 9641 — Stage 5                   |                   |                           | Date: Signed: Designation: Endorsing Officer                                                                                        | 8. Insert<br>Plan<br>Number    | SP3                                                   | 34745                                         |  |