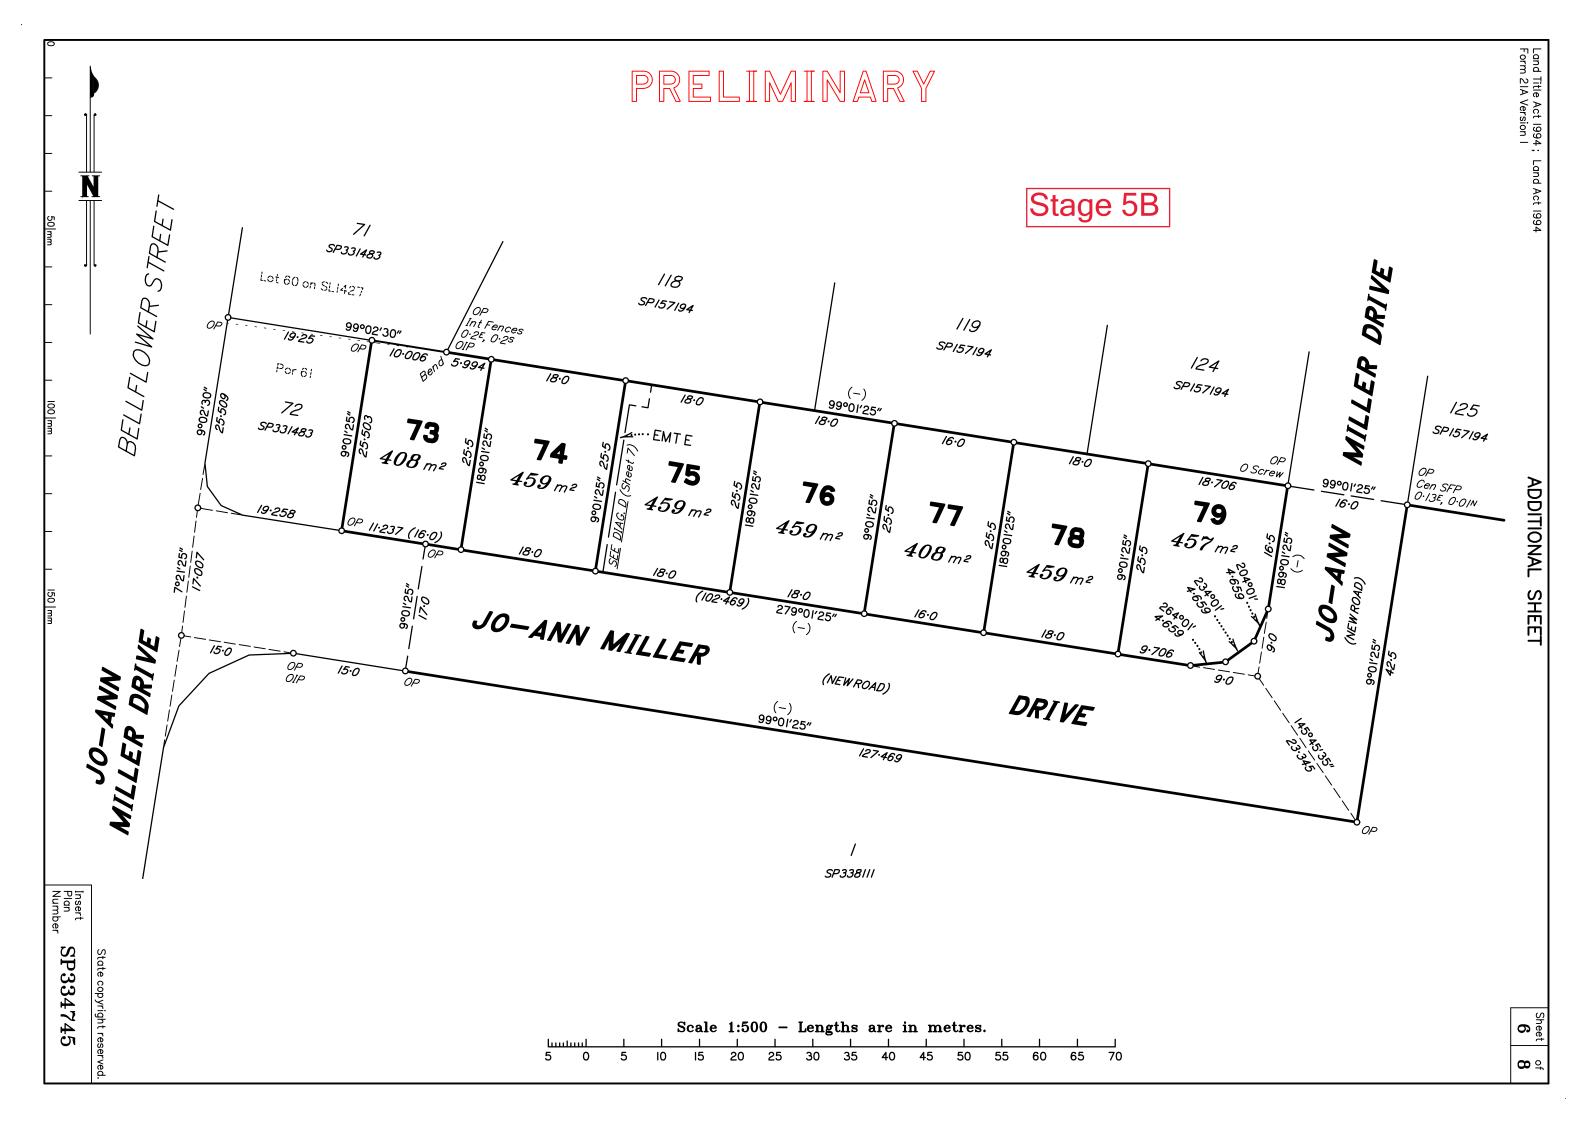

| Land Title Act 1994; Land Act 1994 Form 2IB Version 2  (Dealing No.) |                   |                           | WARNING: Folded or Mutilated Plans will not be accepted.  Plans may be rolled.  Information may not be placed in the outer margins. |                                |                                                       |                                               |  |
|----------------------------------------------------------------------|-------------------|---------------------------|-------------------------------------------------------------------------------------------------------------------------------------|--------------------------------|-------------------------------------------------------|-----------------------------------------------|--|
|                                                                      |                   |                           | 4. Lodged by                                                                                                                        |                                |                                                       |                                               |  |
|                                                                      |                   |                           | 4. Louged by                                                                                                                        |                                |                                                       |                                               |  |
|                                                                      |                   |                           |                                                                                                                                     |                                |                                                       |                                               |  |
|                                                                      |                   |                           | (Include address, phone number, email, reference, and Lodger Code)                                                                  |                                |                                                       |                                               |  |
| ı.<br>Title                                                          | Exis              |                           | Created  New Lots Road Secondary Interests                                                                                          |                                |                                                       |                                               |  |
| Reference<br>To Issue                                                | 1                 | Description               | New Lots         Road         Secondary Interest           73-79, 204-209, 240-248, 271-274,         New Rd         Emts A-E        |                                |                                                       | Secondary Interests                           |  |
| 1013300                                                              | ·                 | 200 1000 011 31 33 131 1  | 284-292, 313-323 & 1000                                                                                                             | "                              | New Na                                                | LING / L                                      |  |
|                                                                      |                   | PRELIM                    | INARY                                                                                                                               |                                |                                                       |                                               |  |
|                                                                      |                   | REINSTATEMENT REPORT      |                                                                                                                                     |                                |                                                       |                                               |  |
|                                                                      |                   |                           |                                                                                                                                     |                                |                                                       |                                               |  |
|                                                                      |                   |                           |                                                                                                                                     |                                |                                                       |                                               |  |
|                                                                      |                   |                           |                                                                                                                                     |                                |                                                       |                                               |  |
|                                                                      |                   |                           |                                                                                                                                     | onto adjoining # Part of the b | s practical<br>shown on<br>lots or roc<br>puilding sh | to determine, no part<br>this plan encroaches |  |
| 74_70 204 200                                                        | 240-248, 271-274, |                           |                                                                                                                                     | delete words n                 | ot required                                           |                                               |  |
|                                                                      | 13-323 & 1000     | Por 61                    |                                                                                                                                     | 7. Lodgeme                     |                                                       | <b>:</b><br>\$                                |  |
|                                                                      | 73                | Lot 60 on SL1427 & Por 61 |                                                                                                                                     | Survey Dep<br>Lodgement        |                                                       | \$<br>\$                                      |  |
| L                                                                    | _ots              | Orig                      |                                                                                                                                     | New Ti                         |                                                       | \$                                            |  |
| 2. Orig Grant Allocation :                                           |                   |                           | 5. Passed & Endorsed:                                                                                                               | Photocopy<br>Postage           |                                                       | \$<br>\$                                      |  |
| 3. References:                                                       |                   |                           | By: SAUNDERS HAVILL GROUP PTY LTD                                                                                                   | TOTAL                          |                                                       | \$<br>                                        |  |
| Dept File : Local Govt : Surveyor : 9641 — Stage 5                   |                   |                           | Date: Signed: Designation: Endorsing Officer                                                                                        | 8. Insert<br>Plan<br>Number    | SP3                                                   | 34745                                         |  |