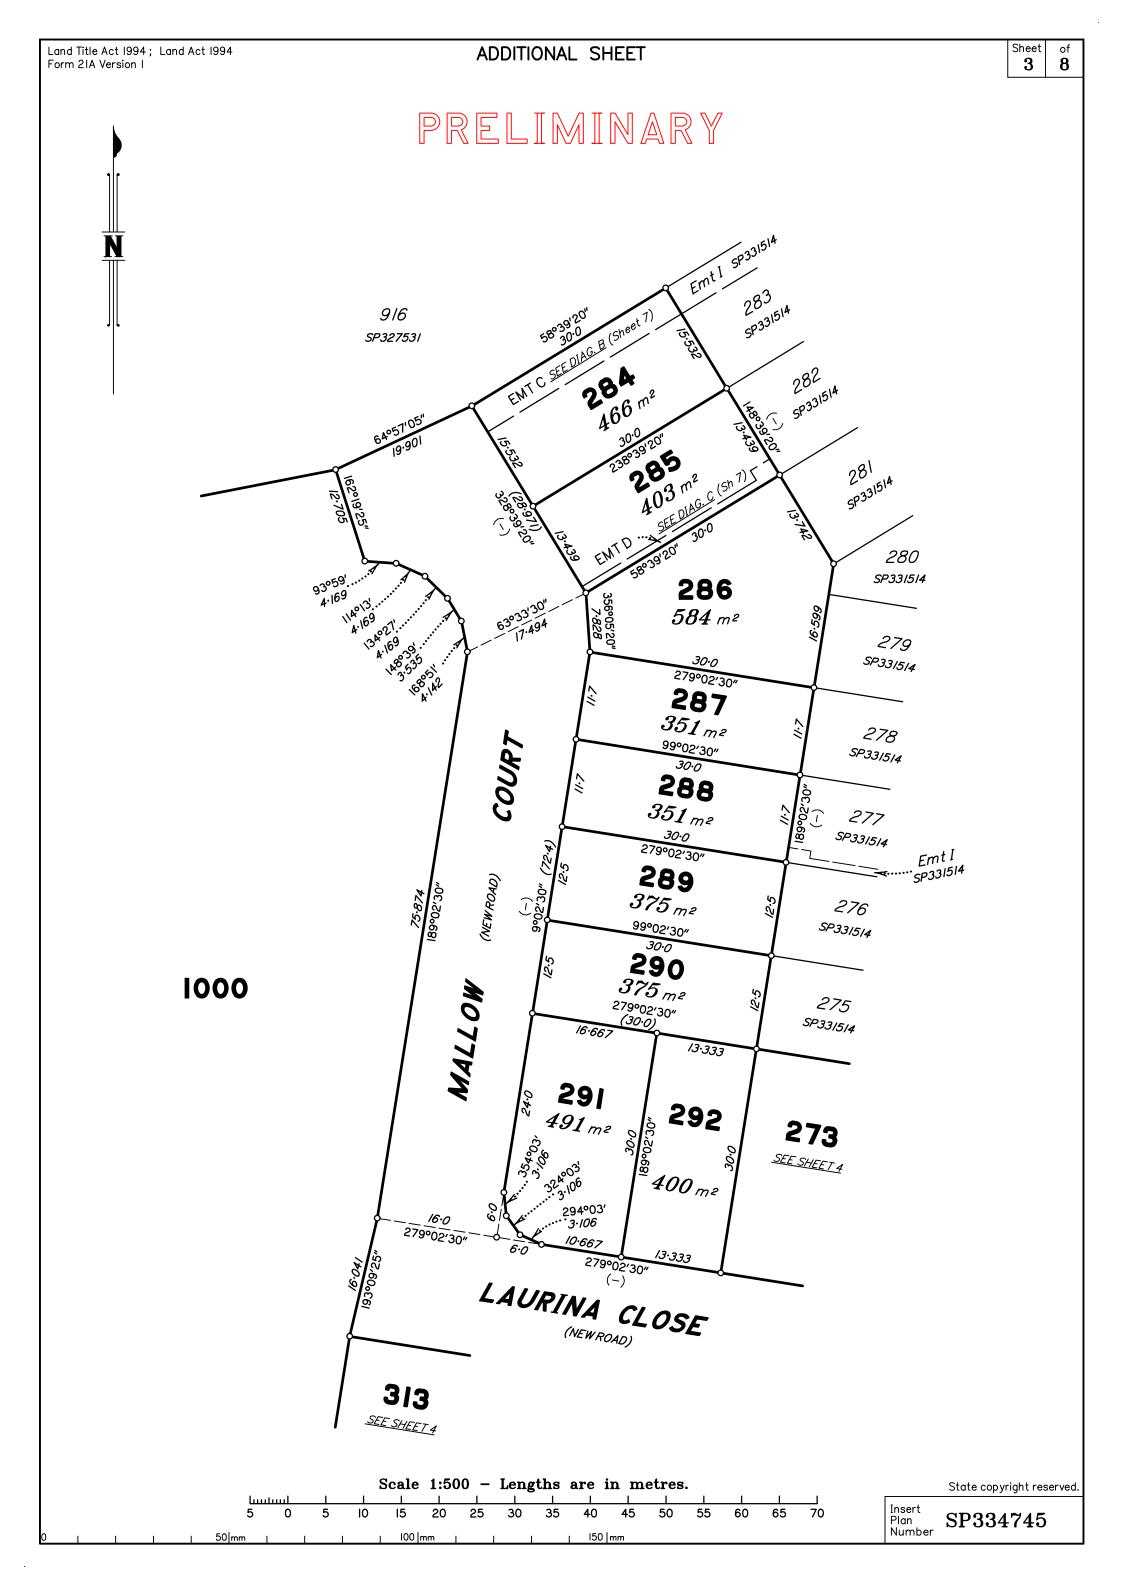

| Land Title Act 1994; Land Act 1994 Form 2IB Version 2  (Dealing No.) |                   |                           | WARNING: Folded or Mutilated Plans will not be accepted.  Plans may be rolled.  Information may not be placed in the outer margins. |                                |                                                       |                                               |  |
|----------------------------------------------------------------------|-------------------|---------------------------|-------------------------------------------------------------------------------------------------------------------------------------|--------------------------------|-------------------------------------------------------|-----------------------------------------------|--|
|                                                                      |                   |                           | 4. Lodged by                                                                                                                        |                                |                                                       |                                               |  |
|                                                                      |                   |                           | 4. Louged by                                                                                                                        |                                |                                                       |                                               |  |
|                                                                      |                   |                           |                                                                                                                                     |                                |                                                       |                                               |  |
|                                                                      |                   |                           | (Include address, phone number, email, reference, and Lodger Code)                                                                  |                                |                                                       |                                               |  |
| ı.<br>Title                                                          | Exis              |                           | Created  New Lots Road Secondary Interests                                                                                          |                                |                                                       |                                               |  |
| Reference<br>To Issue                                                | 1                 | Description               | New Lots         Road         Secondary Interest           73-79, 204-209, 240-248, 271-274,         New Rd         Emts A-E        |                                |                                                       | Secondary Interests                           |  |
| 1013300                                                              | ·                 | 200 1000 011 31 33 131 1  | 284-292, 313-323 & 1000                                                                                                             | "                              | New Na                                                | LING / L                                      |  |
|                                                                      |                   | PRELIM                    | INARY                                                                                                                               |                                |                                                       |                                               |  |
|                                                                      |                   | REINSTATEMENT REPORT      |                                                                                                                                     |                                |                                                       |                                               |  |
|                                                                      |                   |                           |                                                                                                                                     |                                |                                                       |                                               |  |
|                                                                      |                   |                           |                                                                                                                                     |                                |                                                       |                                               |  |
|                                                                      |                   |                           |                                                                                                                                     |                                |                                                       |                                               |  |
|                                                                      |                   |                           |                                                                                                                                     | onto adjoining # Part of the b | s practical<br>shown on<br>lots or roc<br>puilding sh | to determine, no part<br>this plan encroaches |  |
| 74_70 204 200                                                        | 240-248, 271-274, |                           |                                                                                                                                     | delete words n                 | ot required                                           |                                               |  |
|                                                                      | 13-323 & 1000     | Por 61                    |                                                                                                                                     | 7. Lodgeme                     |                                                       | <b>:</b><br>\$                                |  |
|                                                                      | 73                | Lot 60 on SL1427 & Por 61 |                                                                                                                                     | Survey Dep<br>Lodgement        |                                                       | \$<br>\$                                      |  |
| L                                                                    | _ots              | Orig                      |                                                                                                                                     | New Ti                         |                                                       | \$                                            |  |
| 2. Orig Grant Allocation :                                           |                   |                           | 5. Passed & Endorsed:                                                                                                               | Photocopy<br>Postage           |                                                       | \$<br>\$                                      |  |
| 3. References:                                                       |                   |                           | By: SAUNDERS HAVILL GROUP PTY LTD                                                                                                   | TOTAL                          |                                                       | \$<br>                                        |  |
| Dept File : Local Govt : Surveyor : 9641 — Stage 5                   |                   |                           | Date: Signed: Designation: Endorsing Officer                                                                                        | 8. Insert<br>Plan<br>Number    | SP3                                                   | 34745                                         |  |