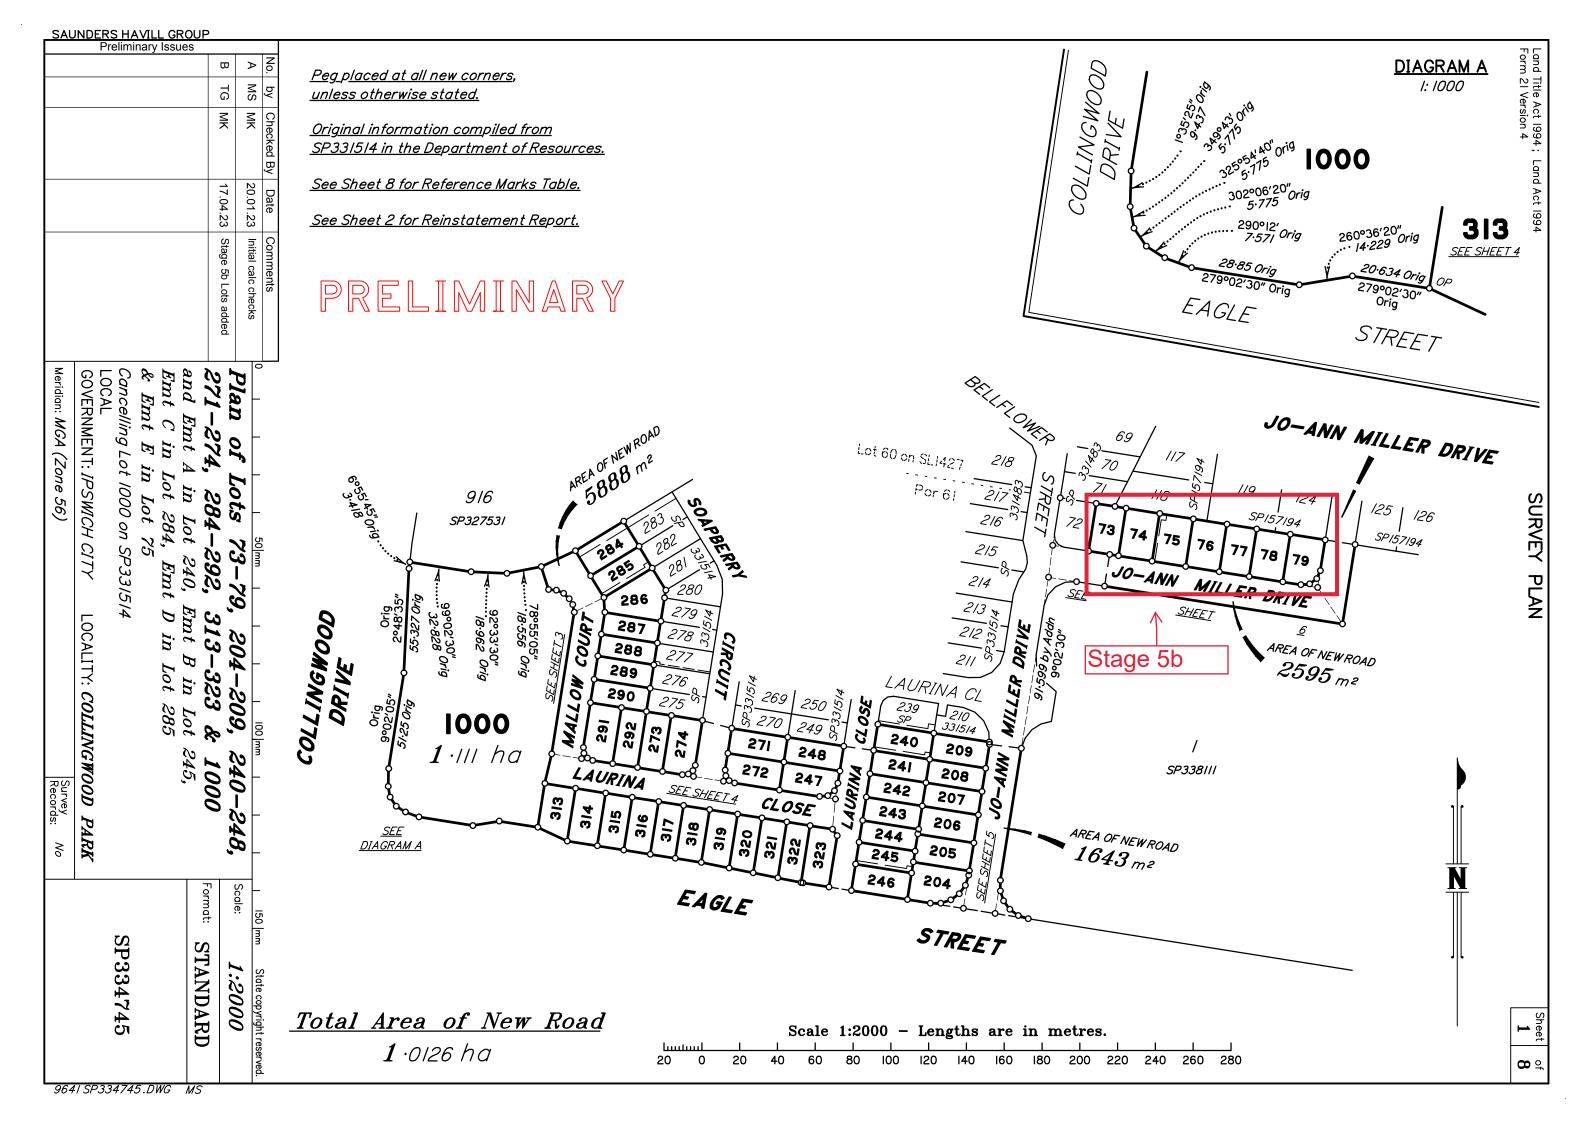

| Land Title Act 1994; Land Act 1994 Form 2IB Version 2  (Dealing No.) |                   |                           | WARNING: Folded or Mutilated Plans will not be accepted.  Plans may be rolled.  Information may not be placed in the outer margins. |                                |                                                       |                                               |  |
|----------------------------------------------------------------------|-------------------|---------------------------|-------------------------------------------------------------------------------------------------------------------------------------|--------------------------------|-------------------------------------------------------|-----------------------------------------------|--|
|                                                                      |                   |                           | 4. Lodged by                                                                                                                        |                                |                                                       |                                               |  |
|                                                                      |                   |                           | 4. Louged by                                                                                                                        |                                |                                                       |                                               |  |
|                                                                      |                   |                           |                                                                                                                                     |                                |                                                       |                                               |  |
|                                                                      |                   |                           | (Include address, phone number, email, reference, and Lodger Code)                                                                  |                                |                                                       |                                               |  |
| ı.<br>Title                                                          | Exis              |                           | Created  New Lots Road Secondary Interests                                                                                          |                                |                                                       |                                               |  |
| Reference<br>To Issue                                                | 1                 | Description               | New Lots         Road         Secondary Interest           73-79, 204-209, 240-248, 271-274,         New Rd         Emts A-E        |                                |                                                       | Secondary Interests                           |  |
| 1013300                                                              | ·                 | 200 1000 011 31 33 131 1  | 284-292, 313-323 & 1000                                                                                                             | "                              | New Na                                                | LING / L                                      |  |
|                                                                      |                   | PRELIM                    | INARY                                                                                                                               |                                |                                                       |                                               |  |
|                                                                      |                   | REINSTATEMENT REPORT      |                                                                                                                                     |                                |                                                       |                                               |  |
|                                                                      |                   |                           |                                                                                                                                     |                                |                                                       |                                               |  |
|                                                                      |                   |                           |                                                                                                                                     |                                |                                                       |                                               |  |
|                                                                      |                   |                           |                                                                                                                                     |                                |                                                       |                                               |  |
|                                                                      |                   |                           |                                                                                                                                     | onto adjoining # Part of the b | s practical<br>shown on<br>lots or roc<br>puilding sh | to determine, no part<br>this plan encroaches |  |
| 74_70 204 200                                                        | 240-248, 271-274, |                           |                                                                                                                                     | delete words n                 | ot required                                           |                                               |  |
|                                                                      | 13-323 & 1000     | Por 61                    |                                                                                                                                     | 7. Lodgeme                     |                                                       | <b>:</b><br>\$                                |  |
|                                                                      | 73                | Lot 60 on SL1427 & Por 61 |                                                                                                                                     | Survey Dep<br>Lodgement        |                                                       | \$<br>\$                                      |  |
| L                                                                    | _ots              | Orig                      |                                                                                                                                     | New Ti                         |                                                       | \$                                            |  |
| 2. Orig Grant Allocation :                                           |                   |                           | 5. Passed & Endorsed:                                                                                                               | Photocopy<br>Postage           |                                                       | \$<br>\$                                      |  |
| 3. References:                                                       |                   |                           | By: SAUNDERS HAVILL GROUP PTY LTD                                                                                                   | TOTAL                          |                                                       | \$<br>                                        |  |
| Dept File : Local Govt : Surveyor : 9641 — Stage 5                   |                   |                           | Date: Signed: Designation: Endorsing Officer                                                                                        | 8. Insert<br>Plan<br>Number    | SP3                                                   | 34745                                         |  |