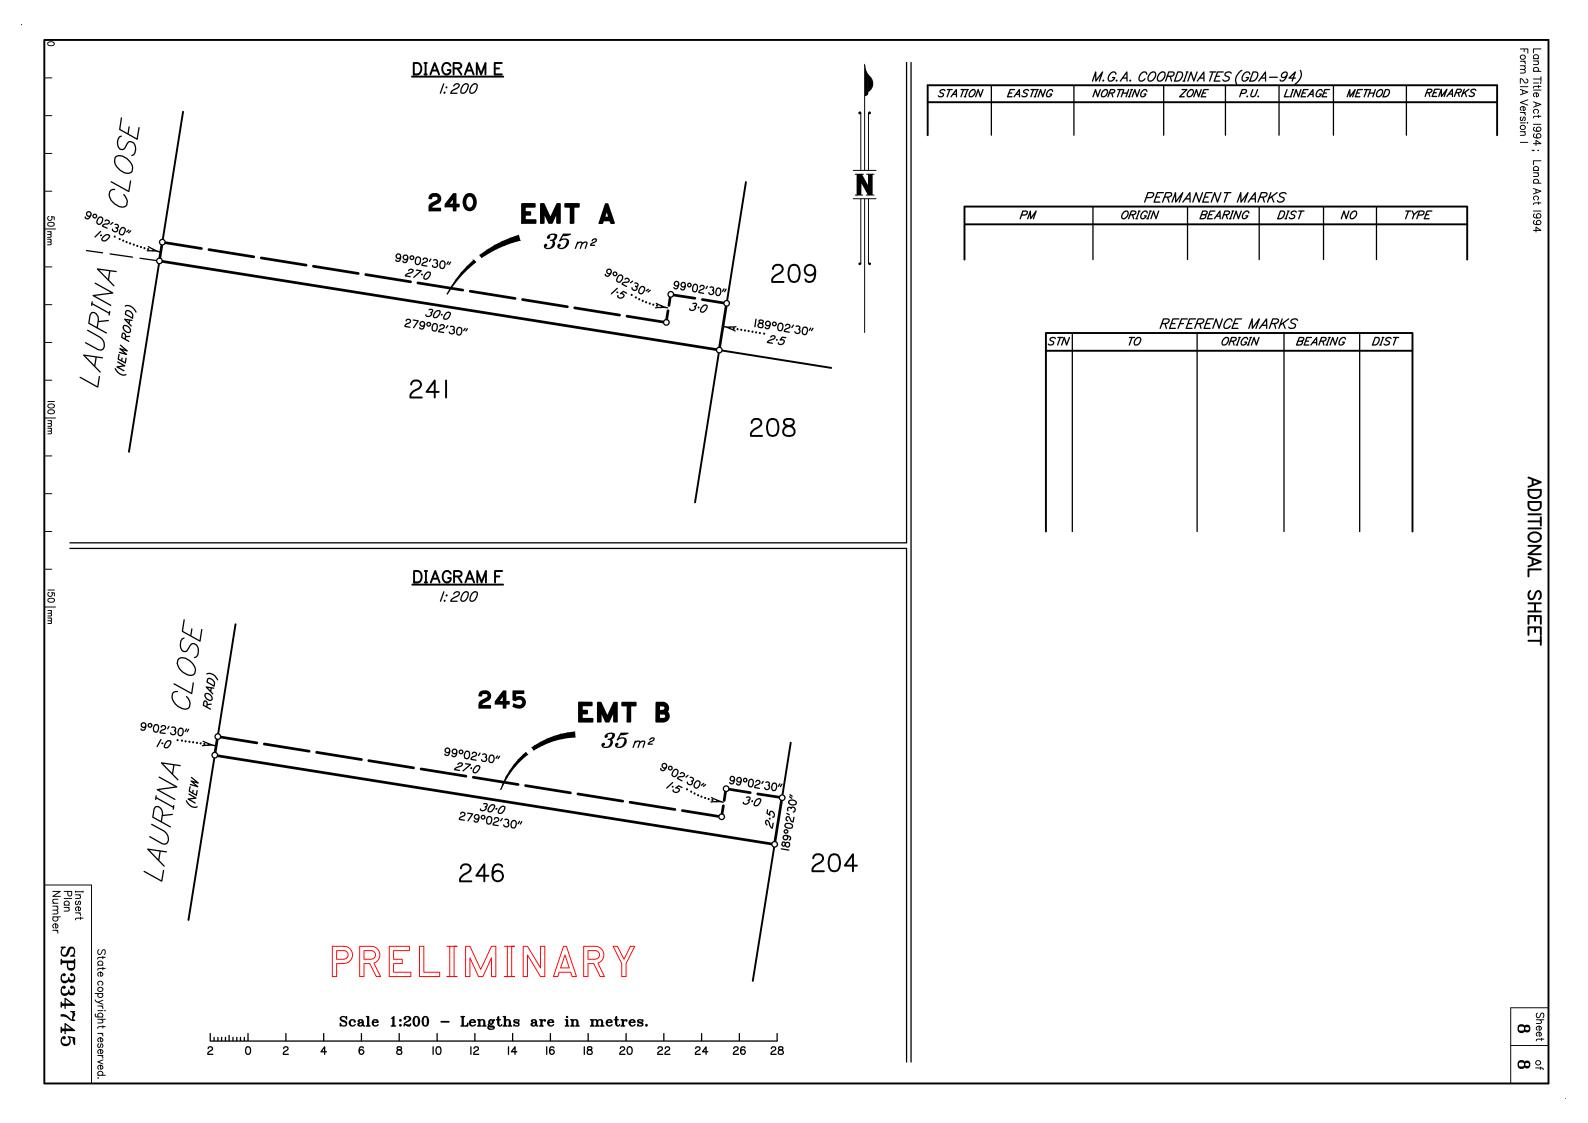

| Land Title Act 1994; Land Act 1994 Form 2IB Version 2  (Dealing No.) |                   |                           | WARNING: Folded or Mutilated Plans will not be accepted.  Plans may be rolled.  Information may not be placed in the outer margins. |                                |                                                       |                                               |  |
|----------------------------------------------------------------------|-------------------|---------------------------|-------------------------------------------------------------------------------------------------------------------------------------|--------------------------------|-------------------------------------------------------|-----------------------------------------------|--|
|                                                                      |                   |                           | 4. Lodged by                                                                                                                        |                                |                                                       |                                               |  |
|                                                                      |                   |                           | 4. Louged by                                                                                                                        |                                |                                                       |                                               |  |
|                                                                      |                   |                           |                                                                                                                                     |                                |                                                       |                                               |  |
|                                                                      |                   |                           | (Include address, phone number, email, reference, and Lodger Code)                                                                  |                                |                                                       |                                               |  |
| ı.<br>Title                                                          | Exis              |                           | Created  New Lots Road Secondary Interests                                                                                          |                                |                                                       |                                               |  |
| Reference<br>To Issue                                                | 1                 | Description               | New Lots         Road         Secondary Interest           73-79, 204-209, 240-248, 271-274,         New Rd         Emts A-E        |                                |                                                       | Secondary Interests                           |  |
| 1013300                                                              | ·                 | 200 1000 011 31 33 131 1  | 284-292, 313-323 & 1000                                                                                                             | "                              | New Na                                                | LING / L                                      |  |
|                                                                      |                   | PRELIM                    | INARY                                                                                                                               |                                |                                                       |                                               |  |
|                                                                      |                   | REINSTATEMENT REPORT      |                                                                                                                                     |                                |                                                       |                                               |  |
|                                                                      |                   |                           |                                                                                                                                     |                                |                                                       |                                               |  |
|                                                                      |                   |                           |                                                                                                                                     |                                |                                                       |                                               |  |
|                                                                      |                   |                           |                                                                                                                                     |                                |                                                       |                                               |  |
|                                                                      |                   |                           |                                                                                                                                     | onto adjoining # Part of the b | s practical<br>shown on<br>lots or roc<br>puilding sh | to determine, no part<br>this plan encroaches |  |
| 74_70 204 200                                                        | 240-248, 271-274, |                           |                                                                                                                                     | delete words n                 | ot required                                           |                                               |  |
|                                                                      | 13-323 & 1000     | Por 61                    |                                                                                                                                     | 7. Lodgeme                     |                                                       | <b>:</b><br>\$                                |  |
|                                                                      | 73                | Lot 60 on SL1427 & Por 61 |                                                                                                                                     | Survey Dep<br>Lodgement        |                                                       | \$<br>\$                                      |  |
| L                                                                    | _ots              | Orig                      |                                                                                                                                     | New Ti                         |                                                       | \$                                            |  |
| 2. Orig Grant Allocation :                                           |                   |                           | 5. Passed & Endorsed:                                                                                                               | Photocopy<br>Postage           |                                                       | \$<br>\$                                      |  |
| 3. References:                                                       |                   |                           | By: SAUNDERS HAVILL GROUP PTY LTD                                                                                                   | TOTAL                          |                                                       | \$<br>                                        |  |
| Dept File : Local Govt : Surveyor : 9641 — Stage 5                   |                   |                           | Date: Signed: Designation: Endorsing Officer                                                                                        | 8. Insert<br>Plan<br>Number    | SP3                                                   | 34745                                         |  |