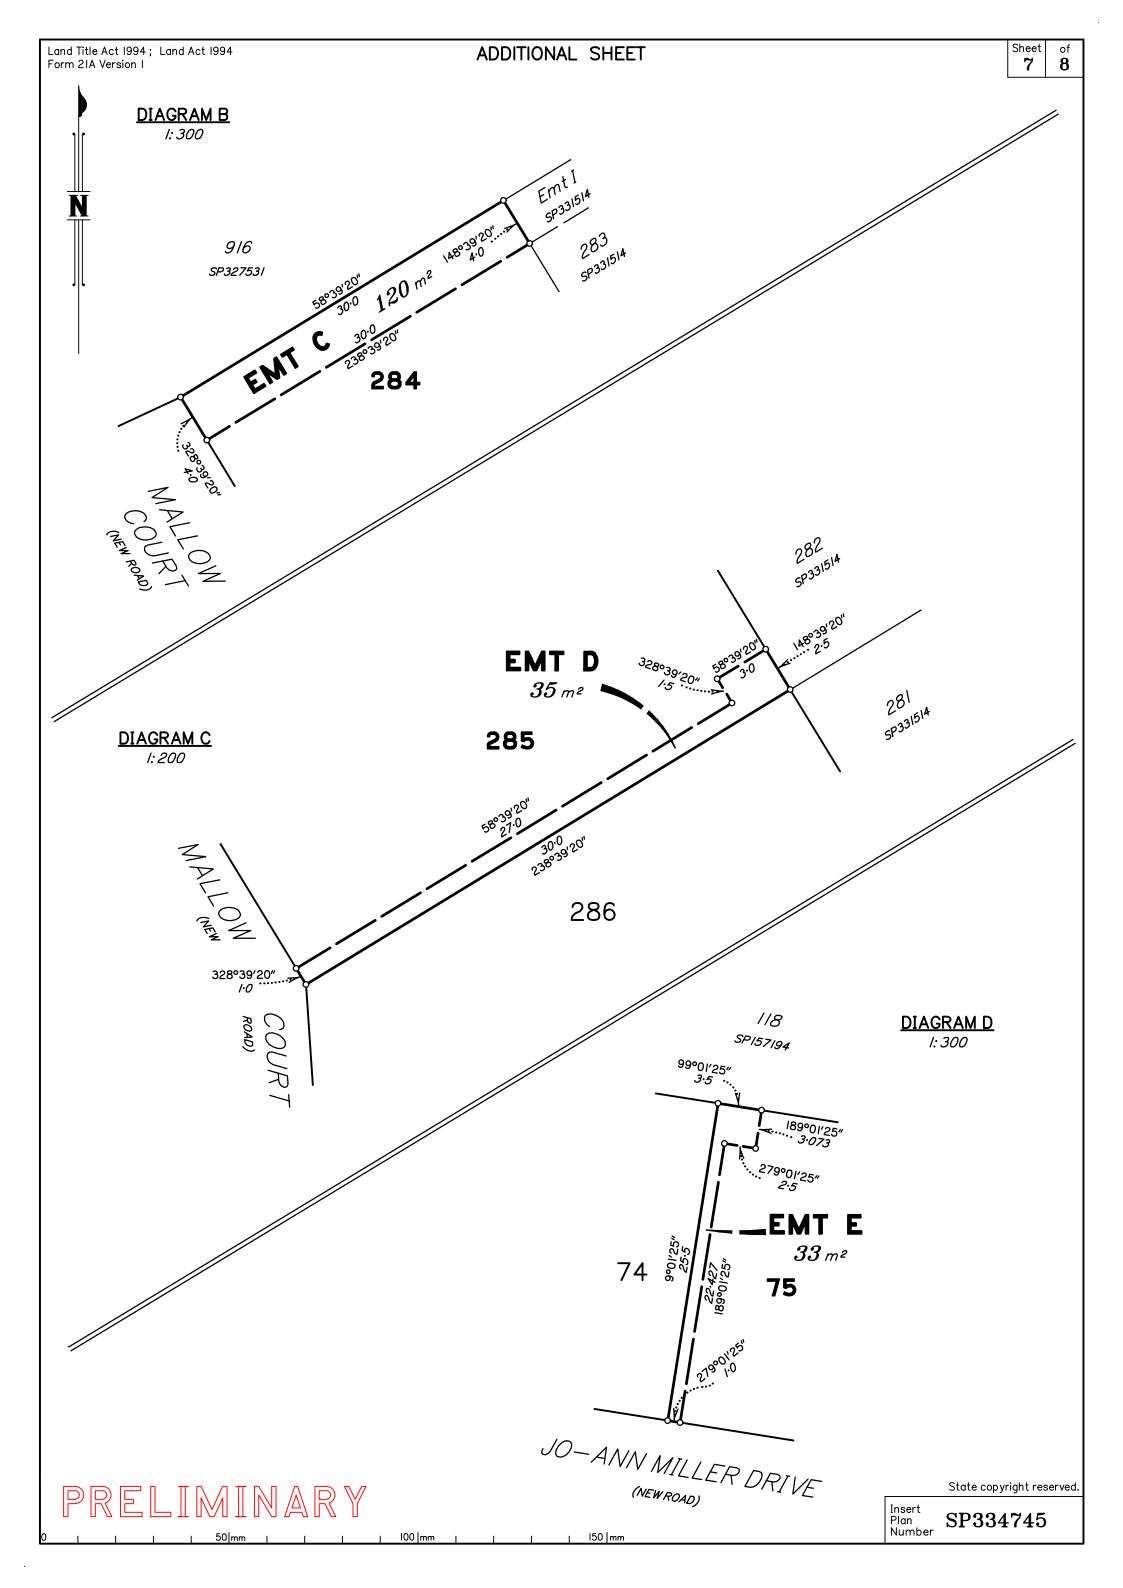

| Land Title Act 1994; Land Act 1994 Form 2IB Version 2  (Dealing No.) |                   |                           | WARNING: Folded or Mutilated Plans will not be accepted.  Plans may be rolled.  Information may not be placed in the outer margins. |                                |                                                       |                                               |  |
|----------------------------------------------------------------------|-------------------|---------------------------|-------------------------------------------------------------------------------------------------------------------------------------|--------------------------------|-------------------------------------------------------|-----------------------------------------------|--|
|                                                                      |                   |                           | 4. Lodged by                                                                                                                        |                                |                                                       |                                               |  |
|                                                                      |                   |                           | 4. Louged by                                                                                                                        |                                |                                                       |                                               |  |
|                                                                      |                   |                           |                                                                                                                                     |                                |                                                       |                                               |  |
|                                                                      |                   |                           | (Include address, phone number, email, reference, and Lodger Code)                                                                  |                                |                                                       |                                               |  |
| ı.<br>Title                                                          | Exis              |                           | Created  New Lots Road Secondary Interests                                                                                          |                                |                                                       |                                               |  |
| Reference<br>To Issue                                                | 1                 | Description               | New Lots         Road         Secondary Interest           73-79, 204-209, 240-248, 271-274,         New Rd         Emts A-E        |                                |                                                       | Secondary Interests                           |  |
| 1013300                                                              | ·                 | 200 1000 011 31 33 131 1  | 284-292, 313-323 & 1000                                                                                                             | "                              | New Na                                                | LING / L                                      |  |
|                                                                      |                   | PRELIM                    | INARY                                                                                                                               |                                |                                                       |                                               |  |
|                                                                      |                   | REINSTATEMENT REPORT      |                                                                                                                                     |                                |                                                       |                                               |  |
|                                                                      |                   |                           |                                                                                                                                     |                                |                                                       |                                               |  |
|                                                                      |                   |                           |                                                                                                                                     |                                |                                                       |                                               |  |
|                                                                      |                   |                           |                                                                                                                                     |                                |                                                       |                                               |  |
|                                                                      |                   |                           |                                                                                                                                     | onto adjoining # Part of the b | s practical<br>shown on<br>lots or roc<br>puilding sh | to determine, no part<br>this plan encroaches |  |
| 74_70 204 200                                                        | 240-248, 271-274, |                           |                                                                                                                                     | delete words n                 | ot required                                           |                                               |  |
|                                                                      | 13-323 & 1000     | Por 61                    |                                                                                                                                     | 7. Lodgeme                     |                                                       | <b>:</b><br>\$                                |  |
|                                                                      | 73                | Lot 60 on SL1427 & Por 61 |                                                                                                                                     | Survey Dep<br>Lodgement        |                                                       | \$<br>\$                                      |  |
| L                                                                    | _ots              | Orig                      |                                                                                                                                     | New Ti                         |                                                       | \$                                            |  |
| 2. Orig Grant Allocation :                                           |                   |                           | 5. Passed & Endorsed:                                                                                                               | Photocopy<br>Postage           |                                                       | \$<br>\$                                      |  |
| 3. References:                                                       |                   |                           | By: SAUNDERS HAVILL GROUP PTY LTD                                                                                                   | TOTAL                          |                                                       | \$<br>                                        |  |
| Dept File : Local Govt : Surveyor : 9641 — Stage 5                   |                   |                           | Date: Signed: Designation: Endorsing Officer                                                                                        | 8. Insert<br>Plan<br>Number    | SP3                                                   | 34745                                         |  |