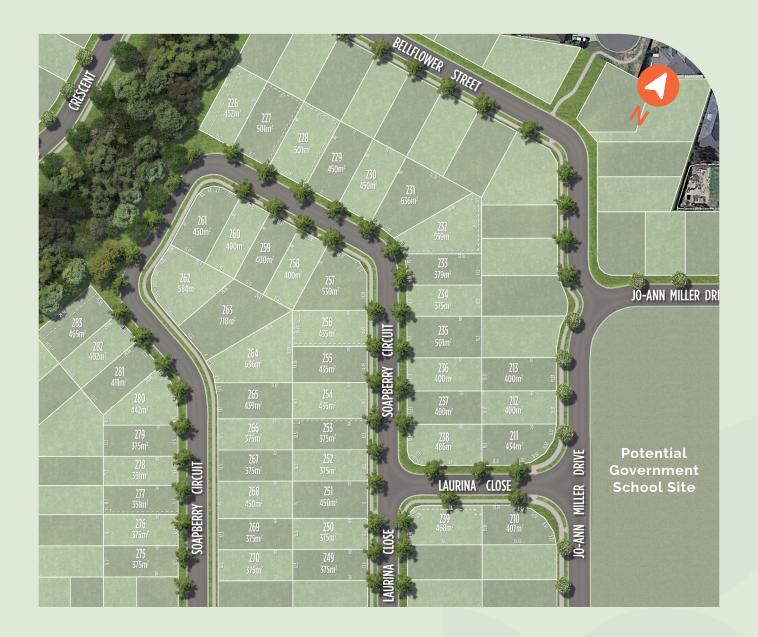

## Position makes perfect.

- Enjoy the peace-of-mind of an elevated position.
- Design your home to showcase views and aspects.
- Choose from lot sizes ranging from 375sqm to 718sqm.
- Experience all the conveniences of a family-friendly suburb.
- Live within strolling distance of schools, shops and parks.