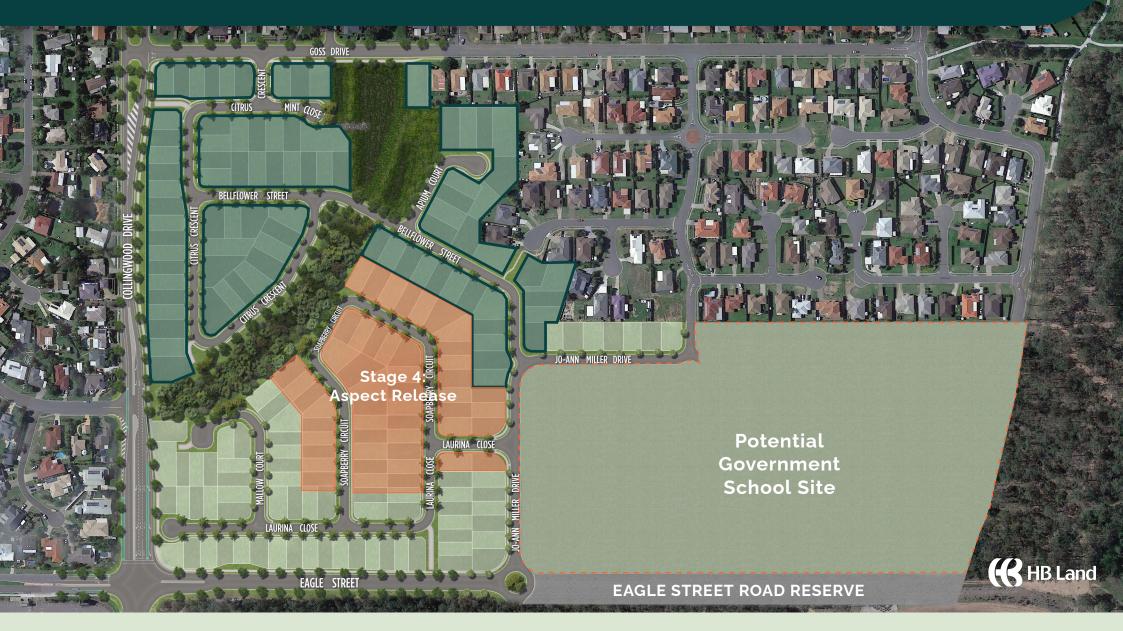

## **Aspect Release**

Overlooking the protected nature reserve at the heart of the neighbourhood, the Aspect Release is something quite special. Offering sweeping views, cool breezes and a sense of light and space, it provides the rare opportunity to build your forever home at one of The Pocket's most enviable locations.

## Position makes perfect.

- Enjoy the peace-of-mind of an elevated position.
- Design your home to showcase views and aspects.
- Choose from lot sizes ranging from 375sqm to 718sqm.
- Experience all the conveniences of a family-friendly suburb.
- Live within strolling distance of schools, shops and parks.