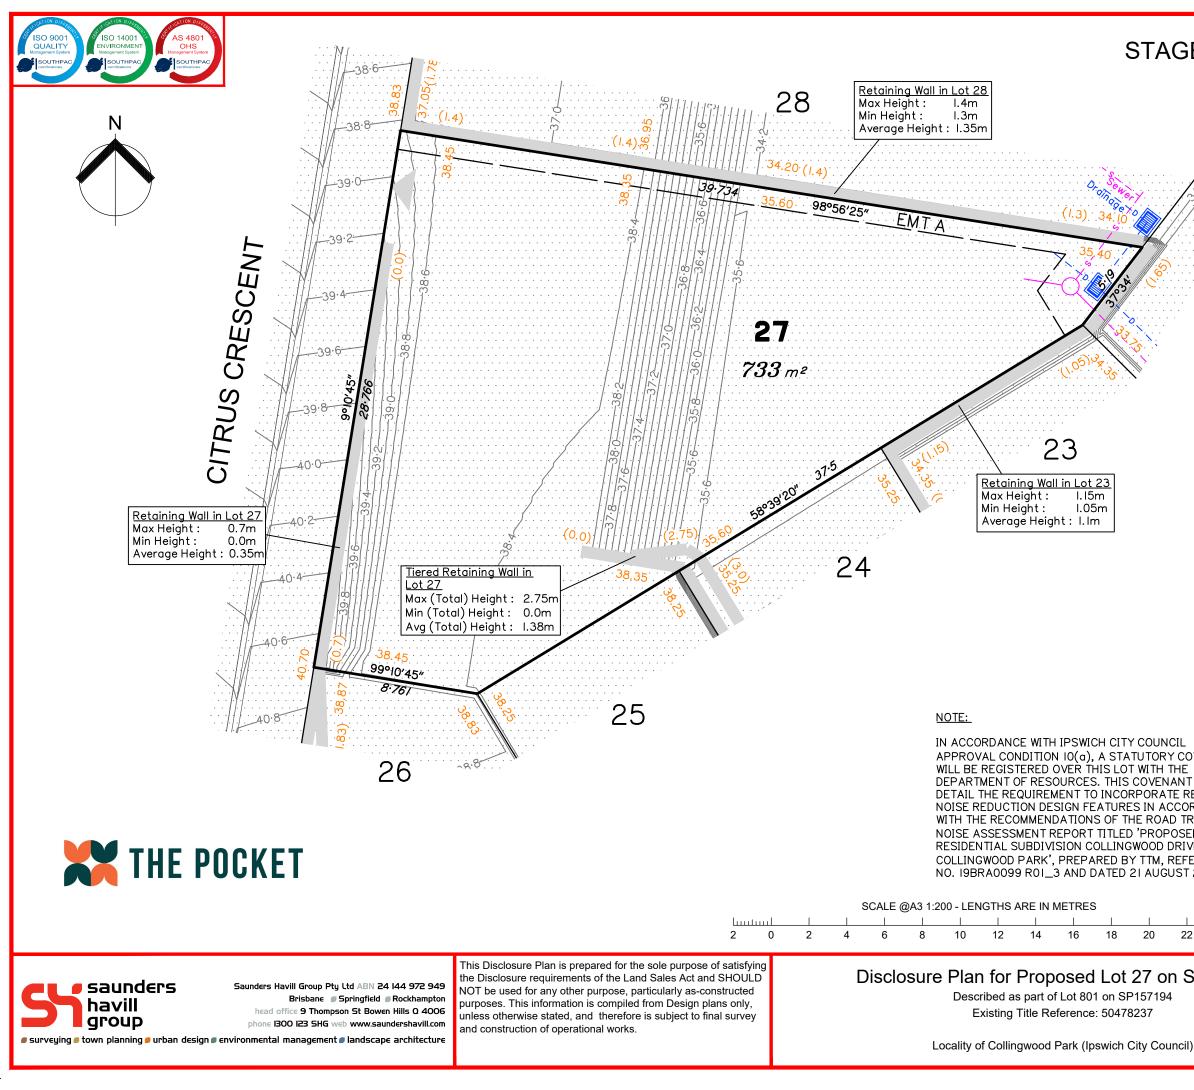

|              |       |          | Level Datum: AHD der.<br>Origin of Levels: PSM110122<br>RL of Origin: 40.32 |                                                      |  |  |
| & 11990092                             |                                                                                                                                                                                                                               |              |       |          | Contour Interval: 0.2m                                                      |                                                      |  |  |

Scale @A3 1: 200

Dwg No. 9641 S 23 DP A 26



|                                     | LEGEND                                                                                                                                                                                                                        |  |  |  |  |  |  |  |
|-------------------------------------|-------------------------------------------------------------------------------------------------------------------------------------------------------------------------------------------------------------------------------|--|--|--|--|--|--|--|
| E 2                                 | Area of Fill