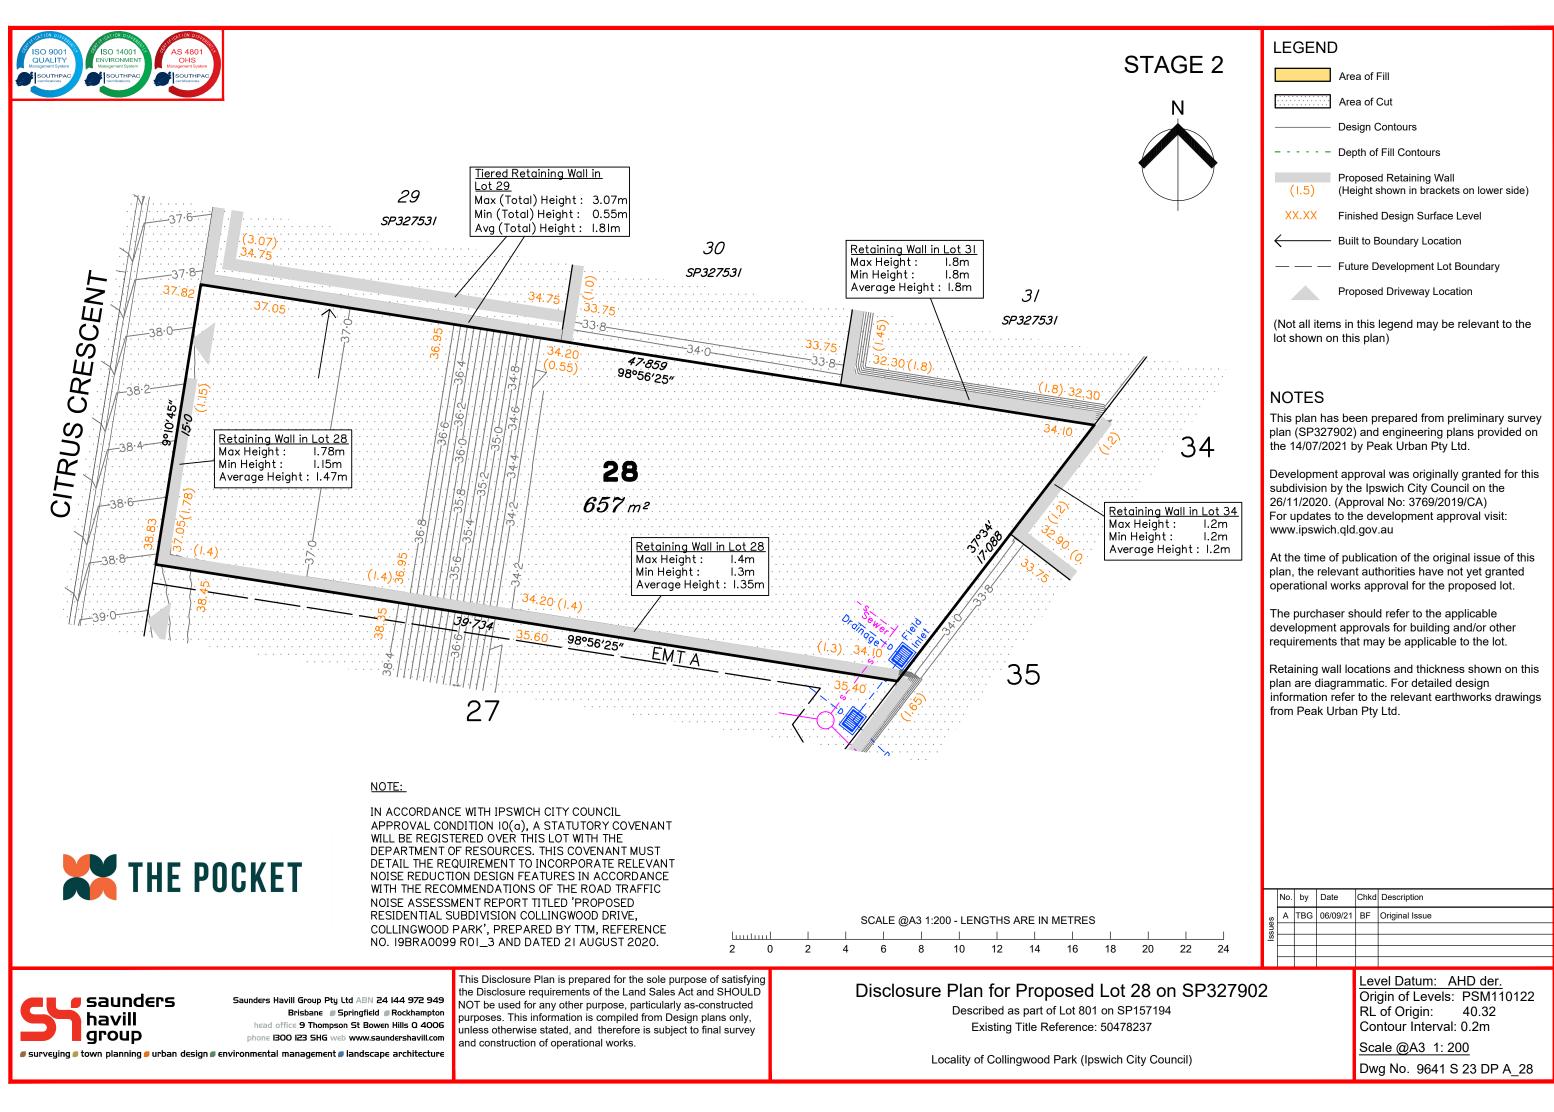

: 0.2m                                                                                                                                                                                                        |  |  |  |  |  |  |  |
| I)                                  | <u>Scale @A3_1:200</u><br>Dwg No. 9641 S 23 DP A_27                                                                                                                                                                           |  |  |  |  |  |  |  |
|                                     |                                                                                                                                                                                                                               |  |  |  |  |  |  |  |