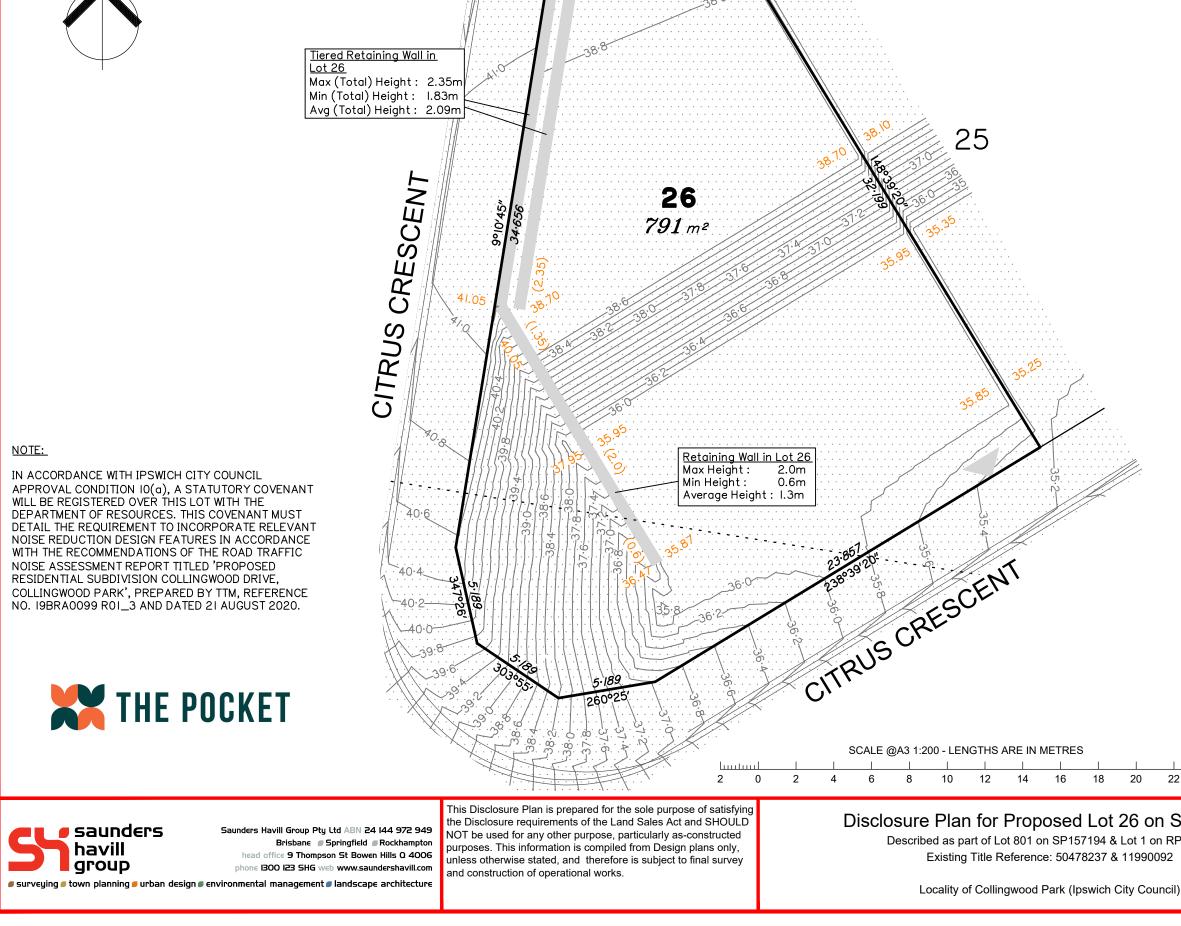

27

99°10′45″ 8.761

|                                        | _                                                                                                                                                                                                                             |              |       |          |                                                                             |                                                      |  |  |
|----------------------------------------|-------------------------------------------------------------------------------------------------------------------------------------------------------------------------------------------------------------------------------|--------------|-------|----------|-----------------------------------------------------------------------------|------------------------------------------------------|--|--|
|                                        |                                                                                                                                                                                                                               | LEGEND       |       |          |                                                                             |                                                      |  |  |
| STAGE 2                                | Area of Fill                                                                                                                                                                                                                  |              |       |          |                                                                             |                                                      |  |  |
|                                        | [                                                                                                                                                                                                                             | ••••         | ••••• | Are      | a of (                                                                      | Cut                                                  |  |  |
|                                        | -                                                                                                                                                                                                                             |              |       | — Des    | sign C                                                                      | Contours                                             |  |  |
|                                        | -                                                                                                                                                                                                                             |              |       | - – Dep  | oth of                                                                      | Fill Contours                                        |  |  |
|                                        | 1                                                                                                                                                                                                                             | (            | 1.5)  |          |                                                                             | d Retaining Wall<br>shown in brackets on lower side) |  |  |
|                                        |                                                                                                                                                                                                                               | X            | x.xx  | Fini     | shed                                                                        | Design Surface Level                                 |  |  |
|                                        | ٠                                                                                                                                                                                                                             | $\leftarrow$ |       | — Buil   | t to E                                                                      | Boundary Location                                    |  |  |
|                                        | -                                                                                                                                                                                                                             |              |       | — Fut    | ure D                                                                       | evelopment Lot Boundary                              |  |  |
|                                        |                                                                                                                                                                                                                               |              |       | Pro      | pose                                                                        | d Driveway Location                                  |  |  |
|                                        | (Not all items in this legend may be relevant to the lot shown on this plan)                                                                                                                                                  |              |       |          |                                                                             |                                                      |  |  |
|                                        | NOTES                                                                                                                                                                                                                         |              |       |          |                                                                             |                                                      |  |  |
|                                        | This plan has been prepared from preliminary survey plan (SP327902) and engineering plans provided on the 14/07/2021 by Peak Urban Pty Ltd.                                                                                   |              |       |          |                                                                             |                                                      |  |  |
|                                        | Development approval was originally granted for this<br>subdivision by the Ipswich City Council on the<br>26/11/2020. (Approval No: 3769/2019/CA)<br>For updates to the development approval visit:<br>www.ipswich.qld.gov.au |              |       |          |                                                                             |                                                      |  |  |
|                                        | At the time of publication of the original issue of this<br>plan, the relevant authorities have not yet granted<br>operational works approval for the proposed lot.                                                           |              |       |          |                                                                             |                                                      |  |  |
|                                        | The purchaser should refer to the applicable development approvals for building and/or other requirements that may be applicable to the lot.                                                                                  |              |       |          |                                                                             |                                                      |  |  |
|                                        | Retaining wall locations and thickness shown on this<br>plan are diagrammatic. For detailed design<br>information refer to the relevant earthworks drawings<br>from Peak Urban Pty Ltd.                                       |              |       |          |                                                                             |                                                      |  |  |
|                                        |                                                                                                                                                                                                                               |              |       |          |                                                                             |                                                      |  |  |
|                                        |                                                                                                                                                                                                                               |              |       |          |                                                                             |                                                      |  |  |
|                                        |                                                                                                                                                                                                                               | No.          | by    | Date     |                                                                             | Description                                          |  |  |
| 1 1 1                                  | senes                                                                                                                                                                                                                         | A            | TBG   | 06/09/21 | BF                                                                          | Original Issue                                       |  |  |
| 20 22 24                               | s                                                                                                                                                                                                                             |              |       |          |                                                                             |                                                      |  |  |
|                                        |                                                                                                                                                                                                                               |              |       |          | 1                                                                           |                                                      |  |  |
| t 26 on SP327902<br>& Lot 1 on RP22251 |                                                                                                                                                                                                                               |              |       |          | Level Datum: AHD der.<br>Origin of Levels: PSM110122<br>RL of Origin: 40.32 |                                                      |  |  |
| & 11990092                             |                                                                                                                                                                                                                               |              |       |          | Contour Interval: 0.2m                                                      |                                                      |  |  |

Scale @A3 1: 200

Dwg No. 9641 S 23 DP A 26

|                                     | LEGEND                                                                                                                                                                                                                        |  |  |  |  |  |  |  |
|-------------------------------------|-------------------------------------------------------------------------------------------------------------------------------------------------------------------------------------------------------------------------------|--|--|--|--|--|--|--|
| E 2                                 | Area of Fill                                                                                                                                                                                                                  |  |  |  |  |  |  |  |
|                                     | Area of Cut                                                                                                                                                                                                                   |  |  |  |  |  |  |  |
| 35                                  | Design Contours                                                                                                                                                                                                               |  |  |  |  |  |  |  |
|                                     | Depth of Fill Contours                                                                                                                                                                                                        |  |  |  |  |  |  |  |
|                                     | (I.5) Proposed Retaining Wall<br>(Height shown in brackets on lower side)                                                                                                                                                     |  |  |  |  |  |  |  |
|                                     | XX.XX Finished Design Surface Level                                                                                                                                                                                           |  |  |  |  |  |  |  |
|                                     | ← Built to Boundary Location                                                                                                                                                                                                  |  |  |  |  |  |  |  |
|                                     | — — — Future Development Lot Boundary                                                                                                                                                                                         |  |  |  |  |  |  |  |
|                                     | Proposed Driveway Location                                                                                                                                                                                                    |  |  |  |  |  |  |  |
|                                     | (Not all items in this legend may be relevant to the lot shown on this plan)                                                                                                                                                  |  |  |  |  |  |  |  |
|                                     | NOTES<br>This plan has been prepared from preliminary survey<br>plan (SP327902) and engineering plans provided on<br>the 14/07/2021 by Peak Urban Pty Ltd.                                                                    |  |  |  |  |  |  |  |
|                                     | Development approval was originally granted for this<br>subdivision by the Ipswich City Council on the<br>26/11/2020. (Approval No: 3769/2019/CA)<br>For updates to the development approval visit:<br>www.ipswich.qld.gov.au |  |  |  |  |  |  |  |
|                                     | At the time of publication of the original issue of this<br>plan, the relevant authorities have not yet granted<br>operational works approval for the proposed lot.                                                           |  |  |  |  |  |  |  |
|                                     | The purchaser should refer to the applicable development approvals for building and/or other requirements that may be applicable to the lot.                                                                                  |  |  |  |  |  |  |  |
|                                     | Retaining wall locations and thickness shown on this<br>plan are diagrammatic. For detailed design<br>information refer to the relevant earthworks drawings<br>from Peak Urban Pty Ltd.                                       |  |  |  |  |  |  |  |
|                                     | Lot 27 contains Easement A on SP327902 for services benefiting Urban Utilities.                                                                                                                                               |  |  |  |  |  |  |  |
| OVENANT<br>TMUST                    |                                                                                                                                                                                                                               |  |  |  |  |  |  |  |
| RELEVANT<br>REDANCE<br>RAFFIC<br>ED |                                                                                                                                                                                                                               |  |  |  |  |  |  |  |
| VE,<br>ERENCE                       |                                                                                                                                                                                                                               |  |  |  |  |  |  |  |
| 2020.                               | No. by Date Chkd Description                                                                                                                                                                                                  |  |  |  |  |  |  |  |
|                                     | A TBG 06/09/21 BF Original Issue                                                                                                                                                                                              |  |  |  |  |  |  |  |
| 2 24                                |                                                                                                                                                                                                                               |  |  |  |  |  |  |  |
|                                     |                                                                                                                                                                                                                               |  |  |  |  |  |  |  |
| SP327902                            | 2 <u>Level Datum: AHD der.</u><br>Origin of Levels: PSM110122                                                                                                                                                                 |  |  |  |  |  |  |  |
|                                     | RL of Origin: 40.32                                                                                                                                                                                                           |  |  |  |  |  |  |  |
|                                     | Contour Interval: 0.2m                                                                                                                                                                                                        |  |  |  |  |  |  |  |
| I)                                  | <u>Scale @A3_1:200</u><br>Dwg No. 9641 S 23 DP A_27                                                                                                                                                                           |  |  |  |  |  |  |  |
|                                     |                                                                                                                                                                                                                               |  |  |  |  |  |  |  |