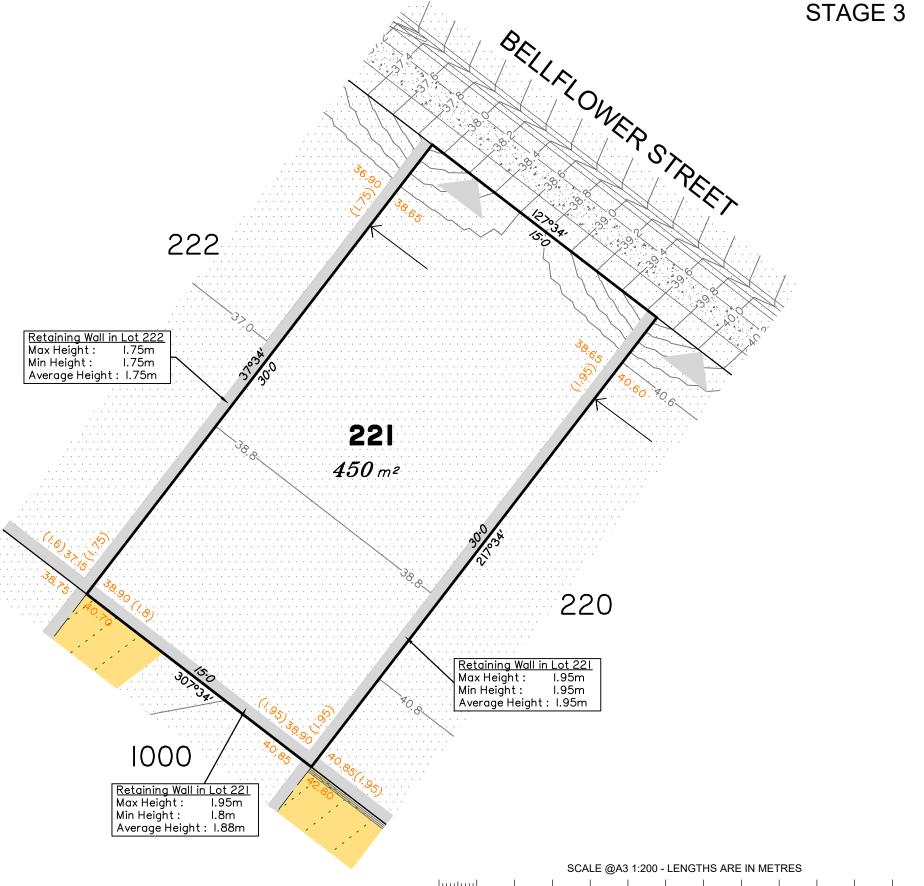

#### Disclosure Plan for Proposed Lot 221 on SP331483

Described as part of Lot 801 on SP157194 Existing Title Reference: 50478237

Locality of Collingwood Park (Ipswich City Council)

Origin of Levels: PSM110122 RL of Origin: 40.32 Contour Interval: 0.2m Scale @A3 1: 200

Retaining Wall in Lot 222 Max Height: 1.75m Min Height : 1.75m Average Height: 1.75m

1000 Retaining Wall in Lot 222 Max Height: I.6m 1.45m Min Height: Average Height: 1.53m

(Not all items in this legend may be relevant to the lot shown on this plan)

### Disclosure Plan for Proposed Lot 222 on SP331483

Described as part of Lot 801 on SP157194 Existing Title Reference: 50478237

Locality of Collingwood Park (Ipswich City Council)

Level Datum: AHD der. Origin of Levels: PSM110122 RL of Origin: 40.32 Contour Interval: 0.2m