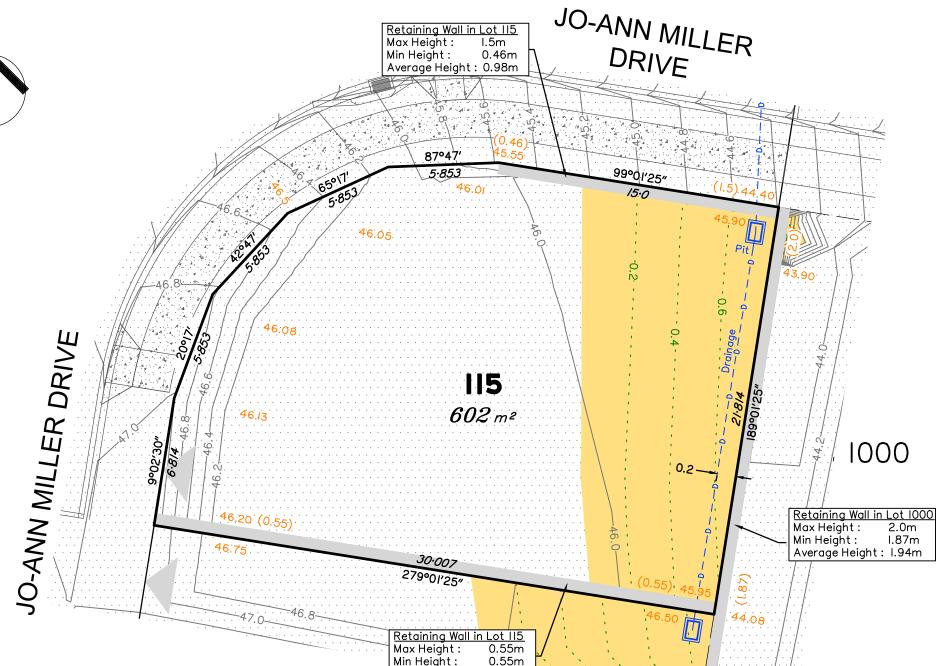

### Disclosure Plan for Proposed Lot 115 on SP331483

Described as part of Lot 1 on RP22251 Existing Title Reference: 11990092

Locality of Collingwood Park (Ipswich City Council)

Level Datum: AHD der. Origin of Levels: PSM110122 RL of Origin: 40.32 Contour Interval: 0.2m Scale @A3 1: 200

Average Height: 0.55m

#### **LEGEND**

Area of Fill Area of Cut **Design Contours** - - - Depth of Fill Contours

> Proposed Retaining Wall (Height shown in brackets on lower side)

Finished Design Surface Level

Future Development Lot Boundary

- Built to Boundary Location

**Proposed Driveway Location** 

(Not all items in this legend may be relevant to the lot shown on this plan)

#### LEGEND

XX.XX Finished Design Surface Level

— — Future Development Lot Boundary

- Built to Boundary Location

Proposed Driveway Location

(Not all items in this legend may be relevant to the lot shown on this plan)