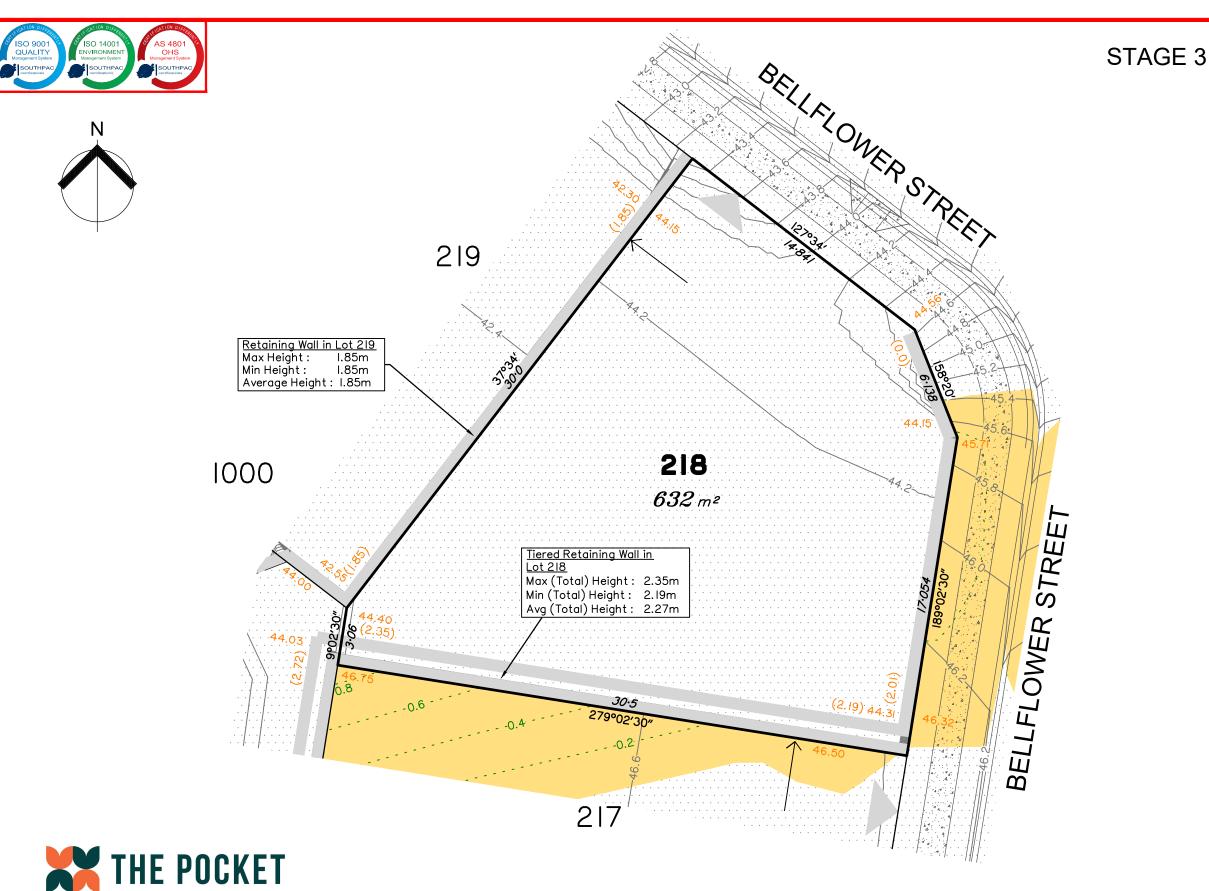

#### Disclosure Plan for Proposed Lot 218 on SP331483

Described as part of Lot 801 on SP157194 Existing Title Reference: 50478237

Locality of Collingwood Park (Ipswich City Council)

Level Datum: AHD der. Origin of Levels: PSM110122 RL of Origin: 40.32 Contour Interval: 0.2m Scale @A3 1: 200