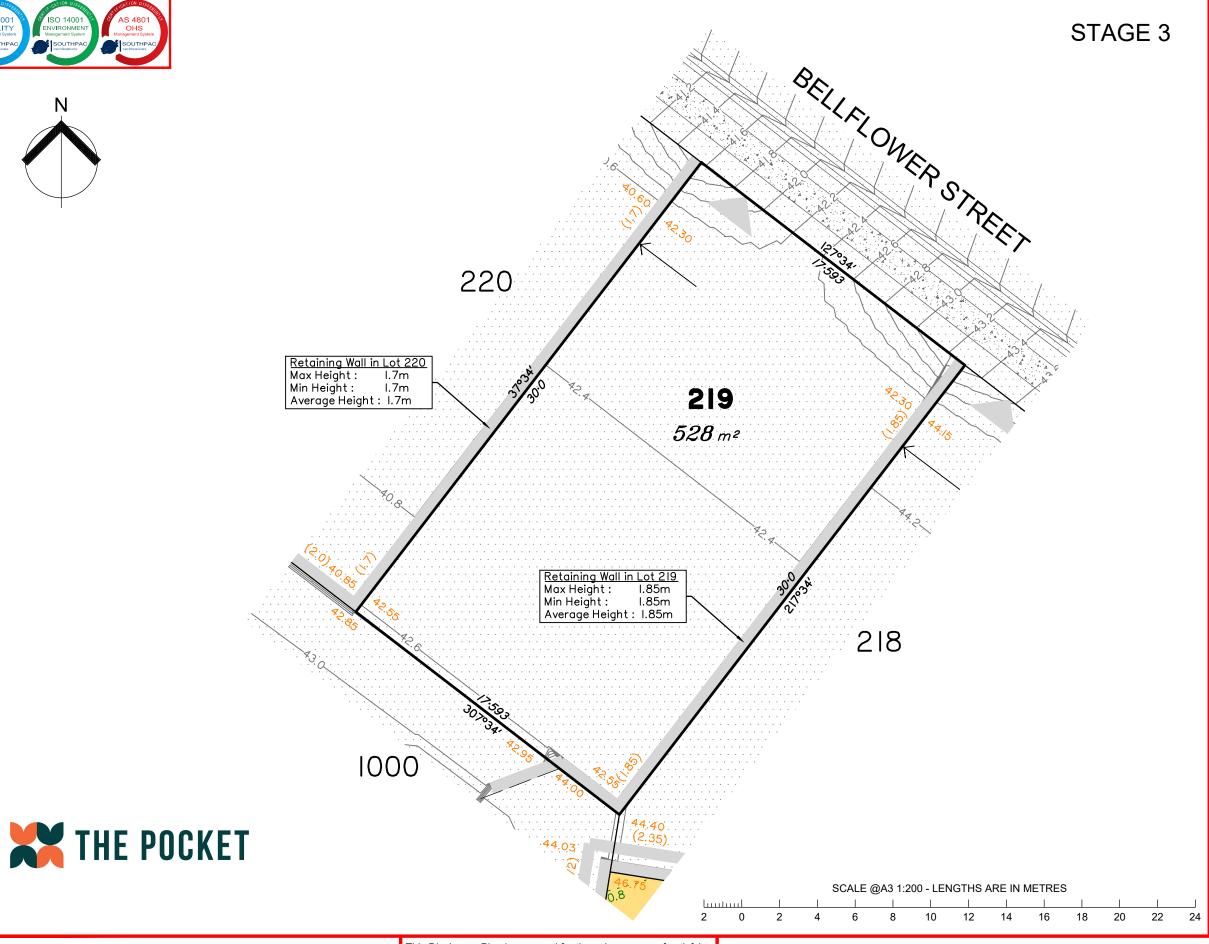

### Disclosure Plan for Proposed Lot 219 on SP331483

Described as part of Lot 801 on SP157194 Existing Title Reference: 50478237

Locality of Collingwood Park (Ipswich City Council)

Level Datum: AHD der. Origin of Levels: PSM110122 RL of Origin: 40.32 Contour Interval: 0.2m Scale @A3 1: 200

Retaining Wall in Lot 222 Max Height: 1.75m Min Height : 1.75m Average Height: 1.75m

1000 Retaining Wall in Lot 222 Max Height: I.6m 1.45m Min Height: Average Height: 1.53m

(Not all items in this legend may be relevant to the lot shown on this plan)

This Disclosure Plan is prepared for the sole purpose of satisfying

I.5m

1.35m

Max Height:

Min Height:

Average Height: 1.43m