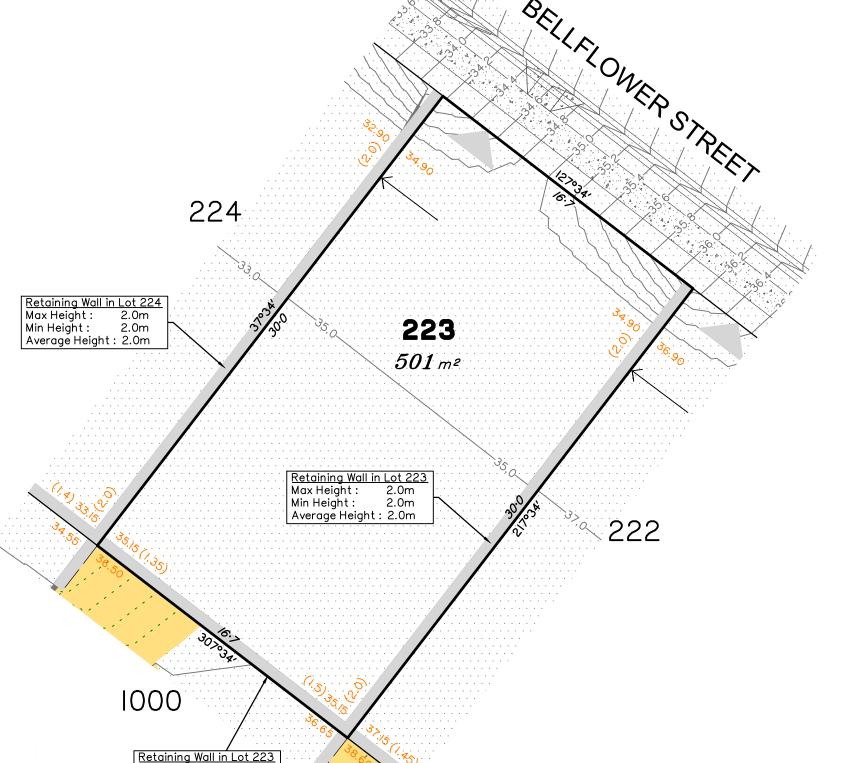

### Disclosure Plan for Proposed Lot 223 on SP331483

Described as part of Lot 801 on SP157194 Existing Title Reference: 50478237

Locality of Collingwood Park (Ipswich City Council)

Level Datum: AHD der. Origin of Levels: PSM110122 RL of Origin: 40.32 Contour Interval: 0.2m Scale @A3 1: 200

This Disclosure Plan is prepared for the sole purpose of satisfying

I.5m

1.35m

Max Height:

Min Height:

Average Height: 1.43m

Retaining Wall in Lot 222 Max Height: 1.75m Min Height : 1.75m Average Height: 1.75m

1000 Retaining Wall in Lot 222 Max Height: I.6m 1.45m Min Height: Average Height: 1.53m

(Not all items in this legend may be relevant to the lot shown on this plan)