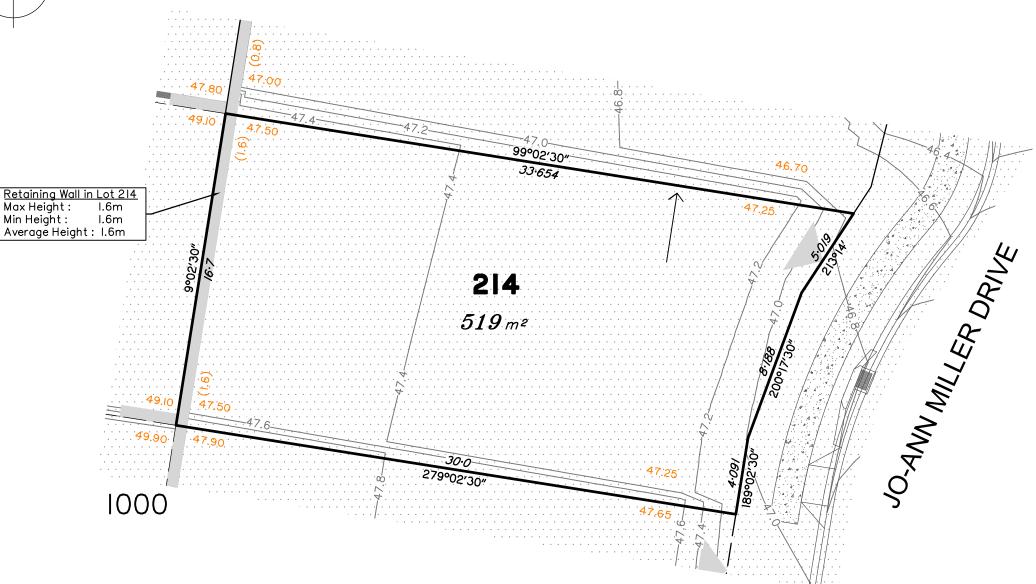

### Disclosure Plan for Proposed Lot 214 on SP331483

Described as part of Lot 1 on RP22251
Existing Title Reference: 11990092

Locality of Collingwood Park (Ipswich City Council)

Level Datum: AHD der.
Origin of Levels: PSM110122
RL of Origin: 40.32
Contour Interval: 0.2m

Scale @A3 1: 200