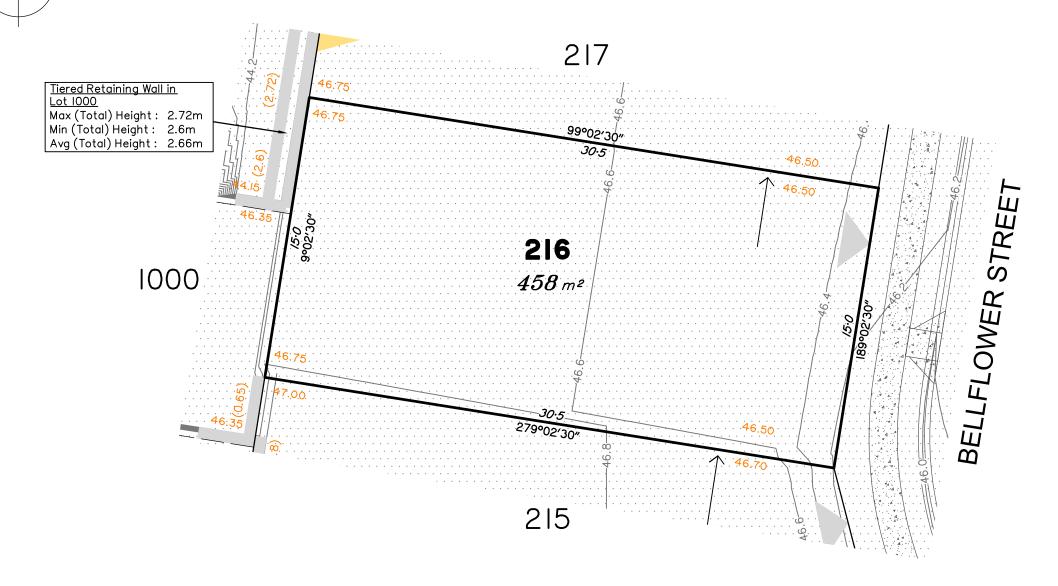

### Disclosure Plan for Proposed Lot 216 on SP331483

Described as part of Lot 1 on RP22251 Existing Title Reference: 11990092

Locality of Collingwood Park (Ipswich City Council)

Level Datum: AHD der. Origin of Levels: PSM110122 RL of Origin: 40.32 Contour Interval: 0.2m Scale @A3 1: 200