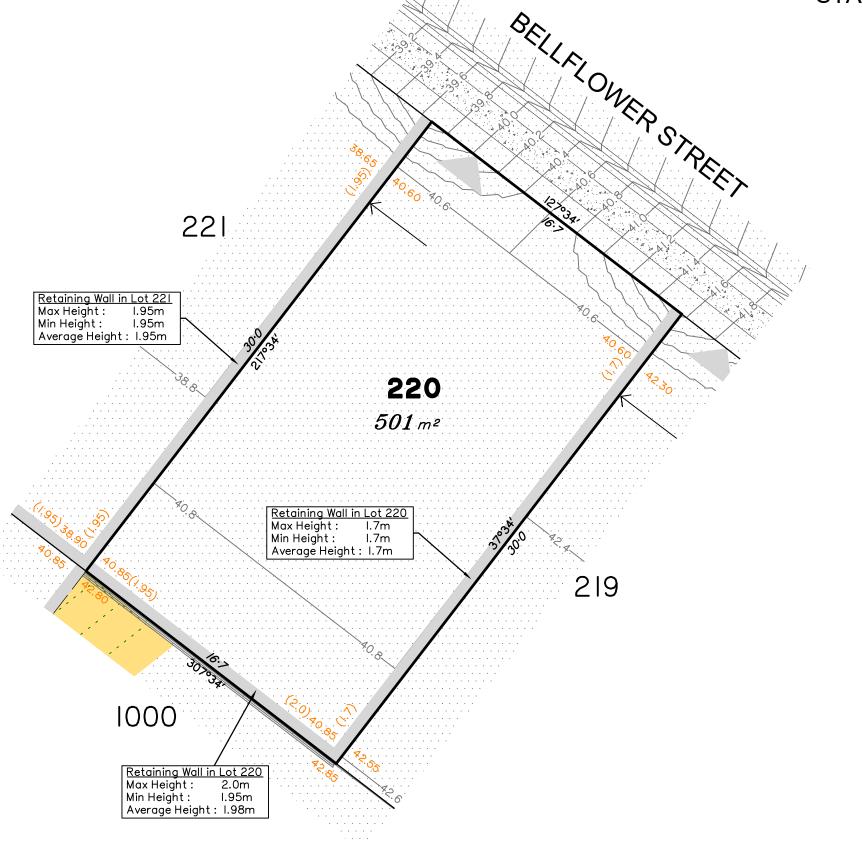

### Disclosure Plan for Proposed Lot 219 on SP331483

Described as part of Lot 801 on SP157194 Existing Title Reference: 50478237

Locality of Collingwood Park (Ipswich City Council)

Level Datum: AHD der. Origin of Levels: PSM110122 RL of Origin: 40.32 Contour Interval: 0.2m Scale @A3 1: 200

### Disclosure Plan for Proposed Lot 220 on SP331483

Described as part of Lot 801 on SP157194 Existing Title Reference: 50478237

Locality of Collingwood Park (Ipswich City Council)

Level Datum: AHD der. Origin of Levels: PSM110122 RL of Origin: 40.32 Contour Interval: 0.2m Scale @A3 1: 200