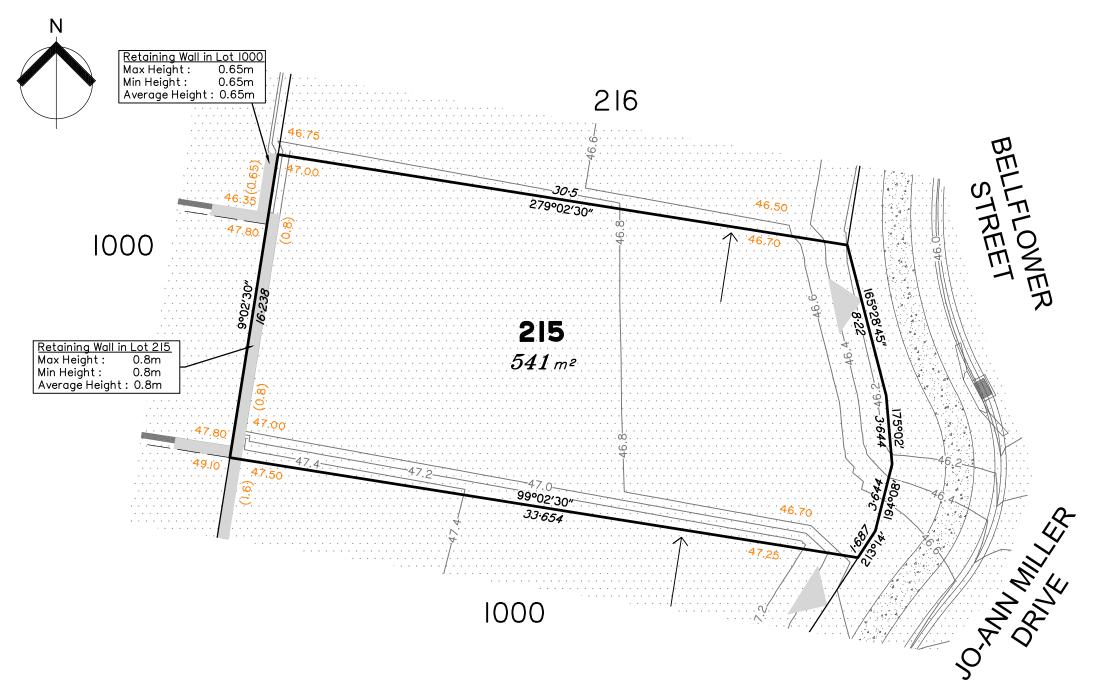

### Disclosure Plan for Proposed Lot 215 on SP331483

Described as part of Lot 1 on RP22251 Existing Title Reference: 11990092

Locality of Collingwood Park (Ipswich City Council)

Level Datum: AHD der. Origin of Levels: PSM110122 RL of Origin: 40.32 Contour Interval: 0.2m Scale @A3 1: 200