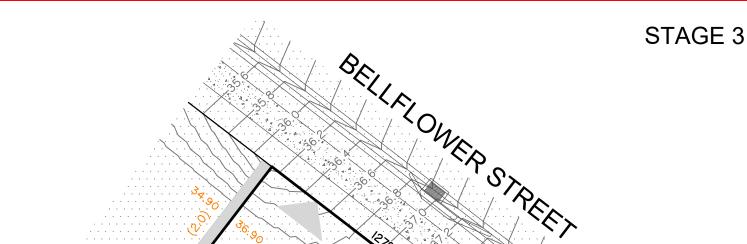

### Disclosure Plan for Proposed Lot 223 on SP331483

Described as part of Lot 801 on SP157194 Existing Title Reference: 50478237

Locality of Collingwood Park (Ipswich City Council)

Level Datum: AHD der. Origin of Levels: PSM110122 RL of Origin: 40.32 Contour Interval: 0.2m Scale @A3 1: 200

This Disclosure Plan is prepared for the sole purpose of satisfying

I.5m

1.35m

Max Height:

Min Height:

Average Height: 1.43m