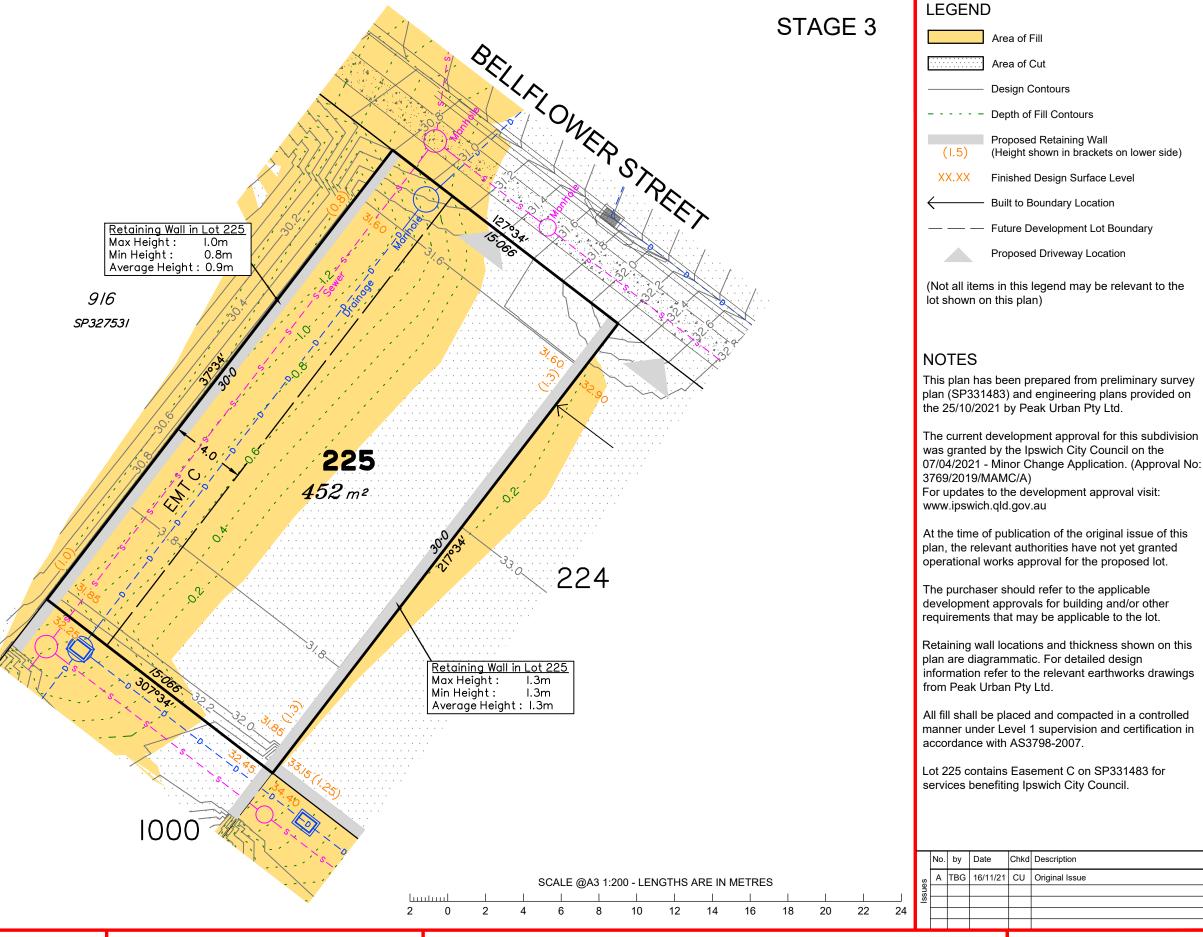

This Disclosure Plan is prepared for the sole purpose of satisfying the Disclosure requirements of the Land Sales Act and SHOULD NOT be used for any other purpose, particularly as-constructed purposes. This information is compiled from Design plans only, unless otherwise stated, and therefore is subject to final survey and construction of operational works.

### Disclosure Plan for Proposed Lot 225 on SP331483

Described as part of Lot 801 on SP157194 Existing Title Reference: 50478237

Locality of Collingwood Park (Ipswich City Council)

| 3 | 16/11/21 | CU  | Original Issue       |
|---|----------|-----|----------------------|
|   |          |     |                      |
|   |          |     |                      |
|   |          |     |                      |
|   |          |     |                      |
|   |          | 1 - | ral Datumer ALID dan |