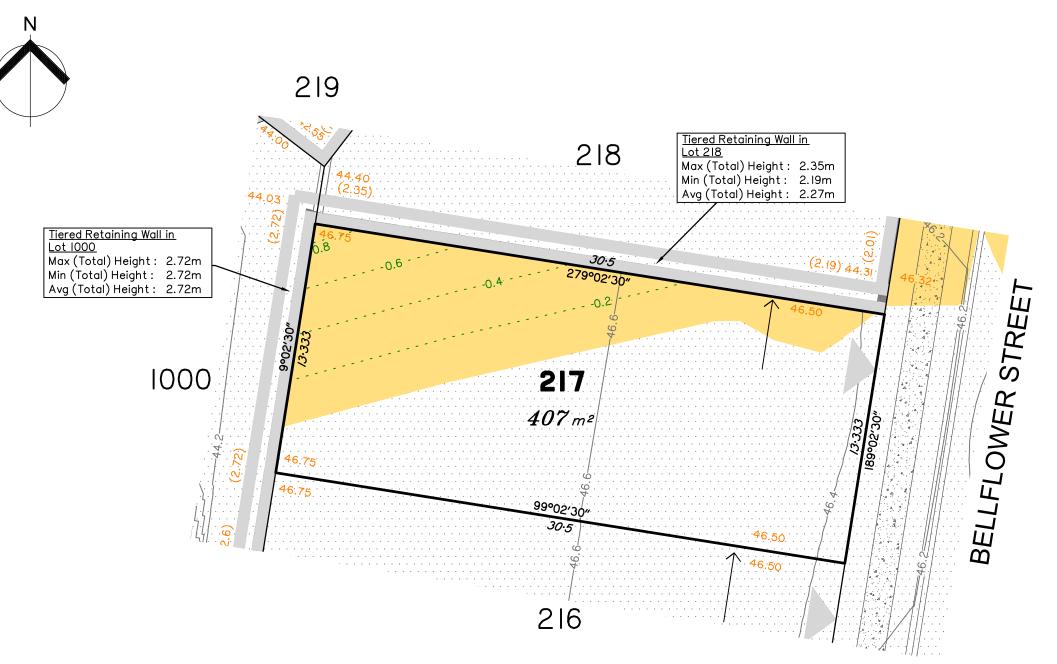

### Disclosure Plan for Proposed Lot 217 on SP331483

Described as part of Lot 1 on RP22251 and Lot 801 on SP157194 Existing Title References: 11990092 & 50478237

Locality of Collingwood Park (Ipswich City Council)

Level Datum: AHD der.
Origin of Levels: PSM110122
RL of Origin: 40.32
Contour Interval: 0.2m
Scale @A3 1: 200

Dwg No. 9641 S 24 DP A\_217

Saunders Havill Group Pty Ltd ABN 24 144 972 949
Brisbane Springfield Rockhampton
head office 9 Thompson St Bowen Hills Q 4006
phone 1300 123 SHG web www.saundershavill.com

#### Disclosure Plan for Proposed Lot 218 on SP331483

Described as part of Lot 801 on SP157194 Existing Title Reference: 50478237

Locality of Collingwood Park (Ipswich City Council)

Level Datum: AHD der. Origin of Levels: PSM110122 RL of Origin: 40.32 Contour Interval: 0.2m Scale @A3 1: 200