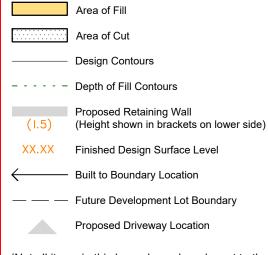

#### **LEGEND**

Area of Fill Area of Cut **Design Contours** - - - Depth of Fill Contours

> Proposed Retaining Wall (Height shown in brackets on lower side)

Finished Design Surface Level

Future Development Lot Boundary

- Built to Boundary Location

**Proposed Driveway Location** 

(Not all items in this legend may be relevant to the lot shown on this plan)