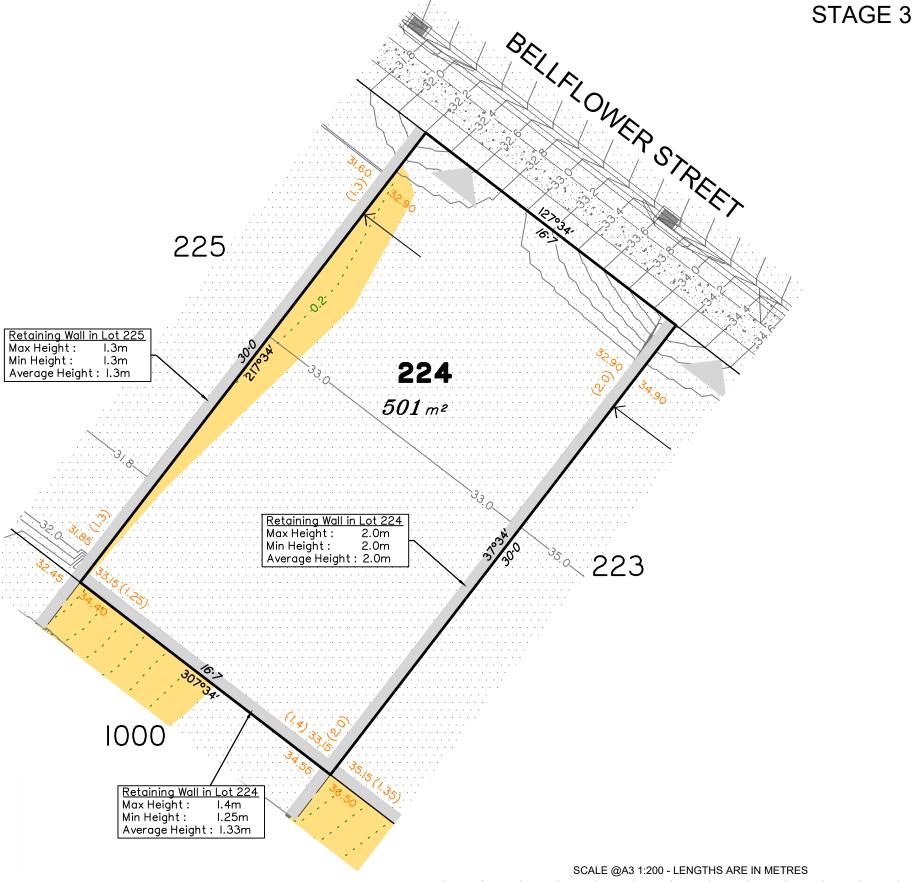

#### Disclosure Plan for Proposed Lot 224 on SP331483

Described as part of Lot 801 on SP157194 Existing Title Reference: 50478237

Locality of Collingwood Park (Ipswich City Council)

Level Datum: AHD der.
Origin of Levels: PSM110122
RL of Origin: 40.32
Contour Interval: 0.2m

<u>Scale @A3 1: 200</u> Dwg No. 9641 S 24 DP A 224

■ surveying ■ town planning ■ urban design ■ environmental management ■ landscape architecture

THE POCKET

THE POCKET

Saunders Havill Group Pty Ltd ABN 24 144 972 949 Brisbane Springfield Rockhampton head office 9 Thompson St Bowen Hills Q 4006 phone 1300 123 SHG web www.saundershavill.com