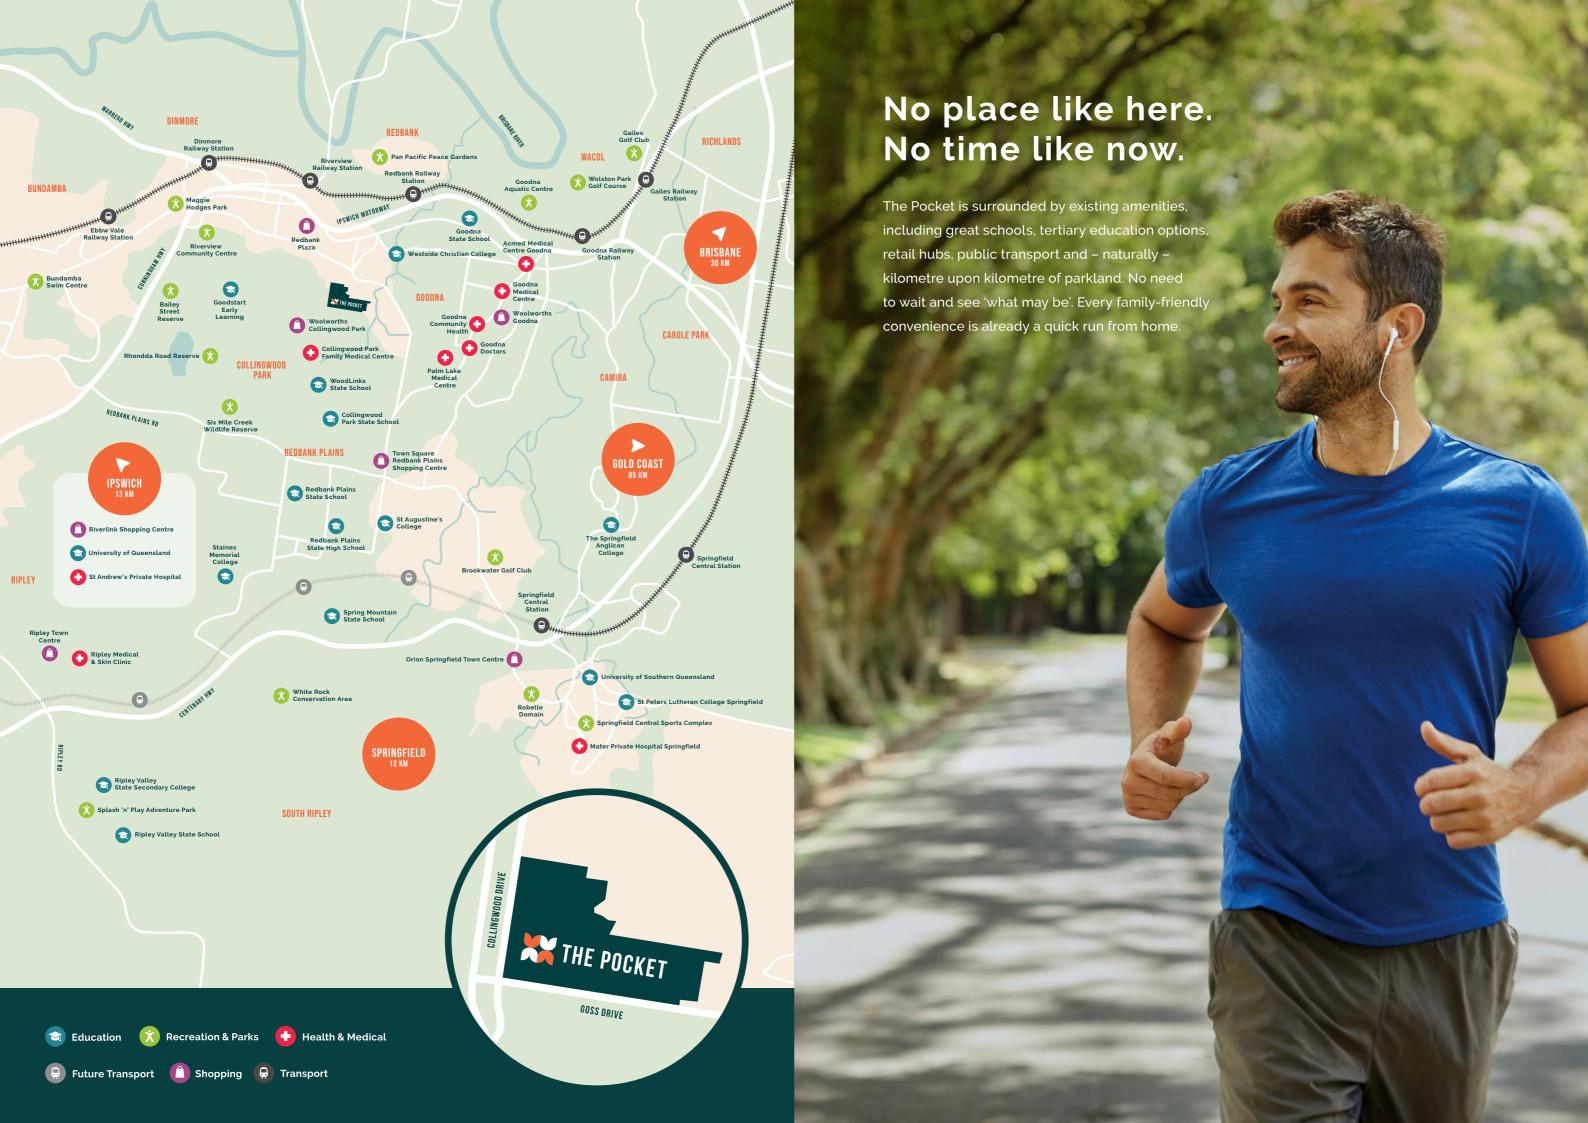

## Go on, bring the whole family.

It's an invitation you're bound to hear, time and time again. In this close-knit community, kids will discover they're classmates, families will grow into lifelong friends, and the weekend BBQ will become an all-too-welcome routine. So go on. Bring the family. And settle into a lifetime of Sundays.